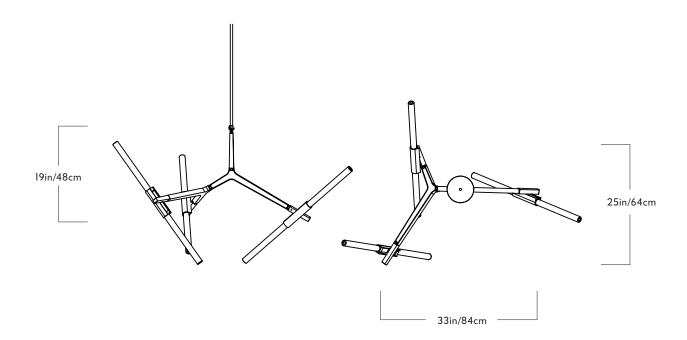

# Agnes

#### Series Agnes

# **Product**

Chandelier - 6 Lights

## **Dimensions**

Appx. L 33in/84cm x W 25in/64cm x H 19in/48cm

# Weight

5.5lb/2.5kg

# Chandelier - 6 Lights

## **Materials**

Machined aluminum, glass

# <u>Finishes</u>

Black, bronze, polished nickel, brushed

brass

# Suspension

1/2-inch aluminum stem in matching metal finish. 35-inch length included with lamp. 96-inch length available for additional cost. Stem length can be adjusted on site.

#### Canopy

5-inch round in matching metal finish

UL, cUL (120V Incandescent) CE, CB (240V Halogen)

## Incandescent Illumination (120V)

Socket: E17

Bulb: 6 x 25 Watt T61/2 incandescent

Wattage: 150 Watts Lumens: 600 Lumens

Color Temperature: 2700 Kelvin

Dimming: Triac or ELV

# Halogen Illumination (120V/240V)

Sock