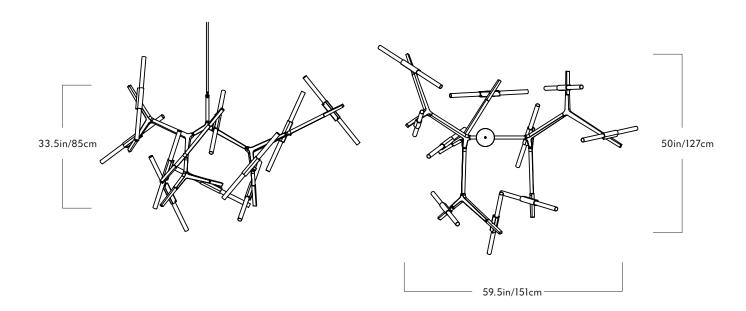

# Agnes

#### Series Agnes

## **Product**

Chandelier - 20 Lights

#### Dimensions

Appx. L 59.5in/151cm x W 50in/127cm x H 33.5in/85cm

# Weight

18lb/8kg

# Chandelier - 20 Lights

## Materials

Machined aluminum, glass

### <u>Finishes</u>

Black, bronze, polished nickel, brushed

brass

## Suspension

1/2-inch aluminum stem in matching metal finish. 35-inch length included with lamp. 96-inch length available for additional cost. Stem length can be adjusted on site.

#### Canopy

5-inch round in matching metal finish

### Certifications

UL, cUL (120V Halogen, LED, Incandes-

cent)

CE, CB(240V Halogen, LED)

### Incandescent Illumination (120V)

Socket: E17

Bulb: 20 x 25 Watt T61/2 incandescent

Wattage: 500 Watts Lumens: 2000 Lumens

Color Temperature: 2700 Kelvin

 ${\sf Dimming: