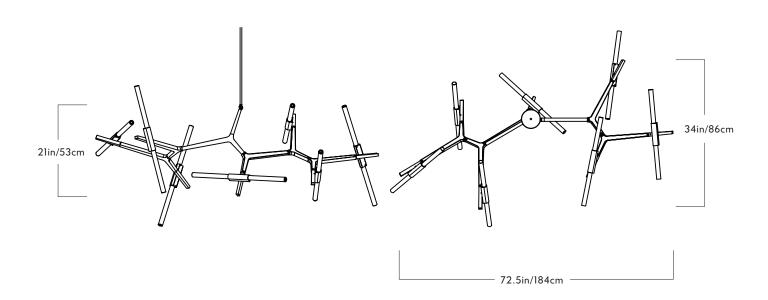

# Agnes

# $\frac{\text{Series}}{\text{Agnes}}$

#### **Product**

Chandelier - 14 Lights

## <u>Dimensions</u>

Appx. L 72.5in/184cm x W 34in/86cm x H 21in/53cm

# Weight

13lb/5.9kg

# Chandelier - 14 Lights

#### Materials

Machined aluminum, glass

### <u>Finishes</u>

Black, bronze, polished nickel, brushed

brass

#### Suspension

1/2-inch aluminum stem in matching metal finish. 35-inch length included with lamp. 96-inch length available for additional cost. Stem length can be adjusted on site.

#### Canopy

5-inch round in matching metal finish

#### Certifications

UL, cUL (120V Halogen, LED, Incandes-

CE, CB(240V Halogen, LED)

#### Incandescent Illumination (120V)

Socket: E17

Bulb: 14 x 25 Watt T61/2 incandescent

Wattage: 350 Watts Lumens: 1400 Lumens

Color Temperature: 27