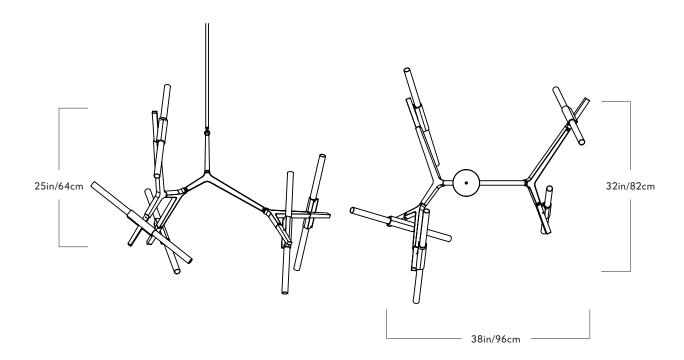

# Agnes

#### Series Agnes

# **Product**

Chandelier - 10 Lights

#### **Dimensions**

Appx. L 38in/96cm x W 32in/82cm x H 25in/64cm

# Weight

9lb/4kg

# Chandelier - 10 Lights

#### **Materials**

Machined aluminum, glass

### <u>Finishes</u>

Black, bronze, polished nickel, brushed

brass

# Suspension

1/2-inch aluminum stem in matching metal finish. 35-inch length included with lamp. 96-inch length available for additional cost. Stem length can be adjusted on site.

#### Canopy

5-inch round in matching metal finish

#### Certifications

UL, cUL (120V Incandescent) CE, CB (240V Halogen)

#### Incandescent Illumination (120V)

Socket: E17

Bulb: 10 x 25 Watt T61/2 incandescent

Wattage: 250 Watts Lumens: 1000 Lumens

Color Temperature: 2700 Kelvin

Dimming: Triac or ELV

### Halogen