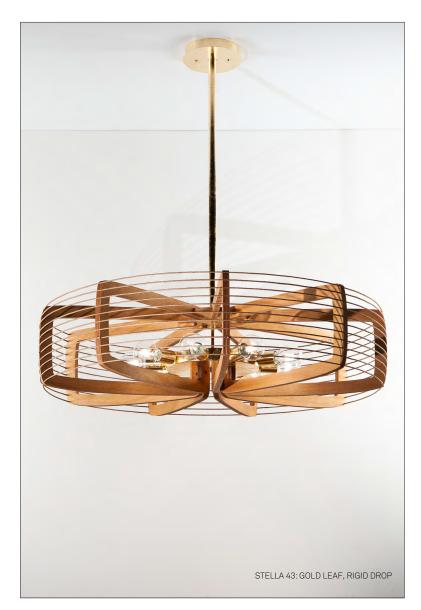

## THE WOODS STELLA

STELLA 43 Ø 43" x 11" high Exposed lamp

FSC Certified, 18mm okoume marine plywood structure Summer Oak stain finish Kraft paper wrapped steel wire bands

 $\emptyset$  1" rigid drop tube with hang-straight, field cut or pre-set to length, 6' OAD max (or by request)

 $9 \times E26$  (medium) base lamp, 15W LED clear filament or opal porcelain lamps max (lamps not included)

Ø 7" canopy with Ø 7.5" face plate Gold Leaf or Silver Leaf finish on hardware

GOLD LEAF DETAIL