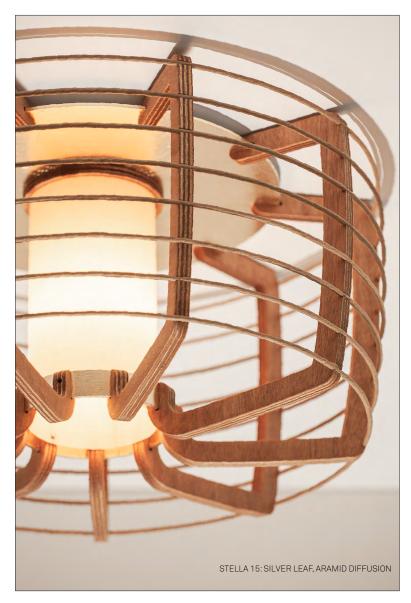

## THE WOODS STELLA

STELLA 15

Ø 18.5" x 9.5" high Aramid diffusion STELLA 13

Ø 16.5" x 9.5" high Exposed lamp

FSC Certified, 12mm okoume marine plywood structure Summer Oak stain finish Kraft paper wrapped steel wire bands

E26 (medium) base lamp holder, 15W LED clear filament or opal porcelain lamp max (lamp not included)

Gold Leaf or Silver Leaf finish on hardware

STELLA 13 GOLD LEAF CLEAR FILAMENT LAMP

STELLA 15 MATTE WHITE OPAL PORCELAIN LAMP