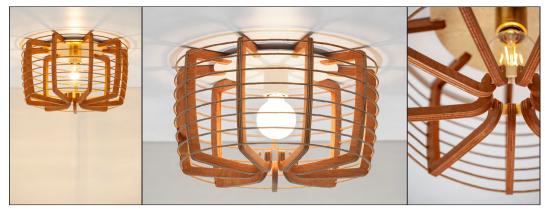

## THE WOODS STELLA

STELLA 15

Ø 18.5" x 9.5" high Aramid diffusion STELLA 13

Ø 16.5" x 9.5" high Exposed lamp

FSC Certified, 12mm okoume marine plywood structure Summer Oak stain finish Kraft paper wrapped steel wire bands

E26 (medium) base lamp holder, 15W LED clear filament or opal porcelain lamp max (lamp not included)

Gold Leaf or Silver Leaf finish on hardware

STELLA 13 GOLD LEAF CLEAR FILAMENT LAMP

STELLA 15 MATTE WHITE OPAL PORCELAIN LAMP

STELLA 15 OKOUME MARINE PLYWOOD, GOLD LEAF

RESOLUTE is a registered trademark of MANIFESTO Corporation 4617 Colorado Avenue South, Unit A, Seattle WA 98134 www.resoluteonline.com info@resoluteusa.com