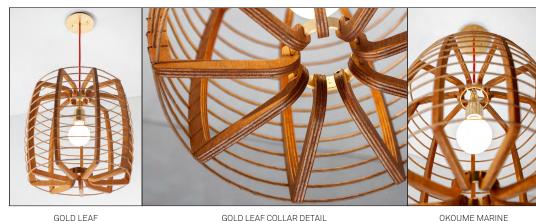

Ø 4.5" canopy with Ø 5" face plate Cloth covered cord offered in a variety of color options, 8' OAD max

Gold Leaf or Silver Leaf finish on hardware

OPAL LAMP

GOLD LEAF COLLAR DETAIL

OKOUME MARINE PLYWOOD, GOLD LEAF