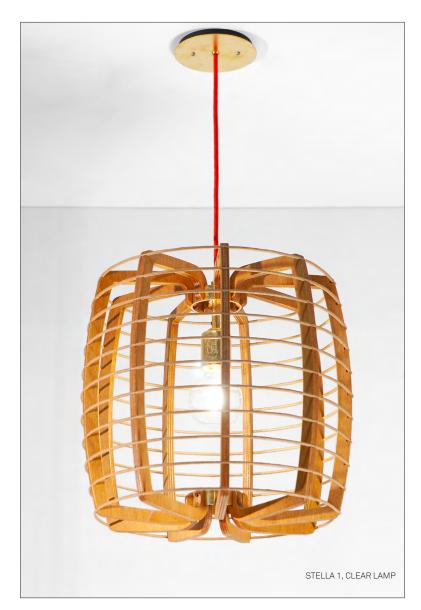

## THE WOODS **STELLA**

STELLA 1 Ø 15.7" x 15" high Exposed lamp

FSC Certified, 12mm okoume marine plywood structure Summer Oak stain finish Kraft paper wrapped steel wire bands

E26 (medium) base lamp holder, 15W LED clear filament or opal porcelain lamp max (lamp not included)

Ø 4.5" canopy with Ø 5" face plate Cloth covered cord offered in a variety of color options, 8' OAD max

Gold Leaf or Silver Leaf finish on hardware

OPAL LAMP

GOLD LEAF COLLAR DETAIL

OKOUME MARINE PLYWOOD, GOLD LEAF