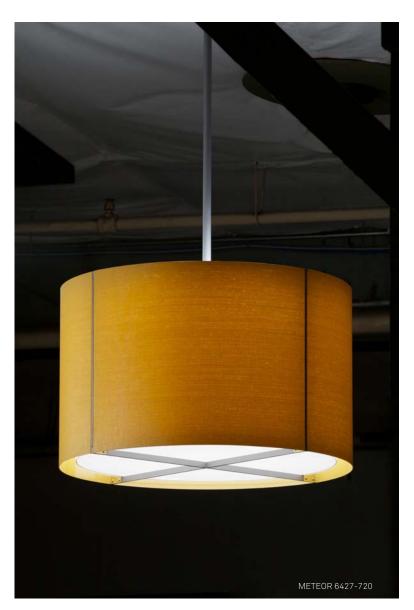

## SOLUTIONS CONTRACT SAVOYE SYSTEM LED

**SAVOYE** is an exceptionally flexible system of large-scale pendants devised to provide superb LED illumination.

Proportions of SAVOYE are unique to each installation; drums can span from 32" to 60" in diameter, shade heights can range from 9" to 36". Rigid mount or cord-and-cable hung solutions are available.

SAVOYE fixtures are fully closed on top and bottom. Smart-Building compatible dimming, independently dimmed up and downlight, and hand-held remote control dimming can be specified.

## Stock fabric options:

|             | 6621-160, Prism  |
|-------------|------------------|
|             | 6603-36, Dash    |
|             | 6603-30, Dash    |
|             | 6603-29, Dash    |
|             | 6603-27, Dash    |
| nina Canada | 6619-92, Quarry  |
|             | 6619-99, Quarry  |
|             | 6427-226, Meteor |
|             | 6427-708, Meteor |
|             | 6427-720, Meteor |
|             | 6427-721, Meteor |
|             | 6423-802, Strie  |