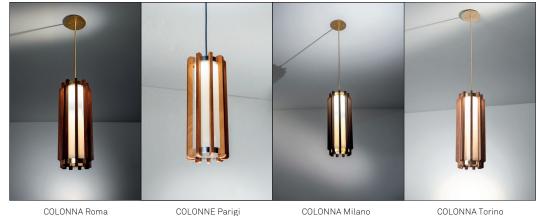

## SOLUTIONS COLONNA/COLLONE

## MODEL: COL1

Energy Star Certified 10W, 90+ CRI 2700K LED module Universal voltage, TRIAC/ELV 10% dimming @ 120V

FSC Certified, 12mm okoume marine plywood structure available in various stain finishes: "Milano" (dark), "Roma" (rich), "Torino" (honey) and "Parigi" (Summer Oak)

Shade assembly is Ø 6.63" x 17.13" high

 $\emptyset$  5" x 1/8" thick aluminum collars top and bottom finished in Gold Leaf or polished on "Parigi"  $\emptyset$  4" aramid diffuser inside plywood verticals

Ø 4.5" ceiling canopy with Ø 5" aluminum face plate finished in Gold Leaf or polished on "Parigi" Gold cloth covered cord on "Milano", "Roma" and "Torino", field cut to length, 8' OAD max Navy blue cloth covered cord on "Parigi"