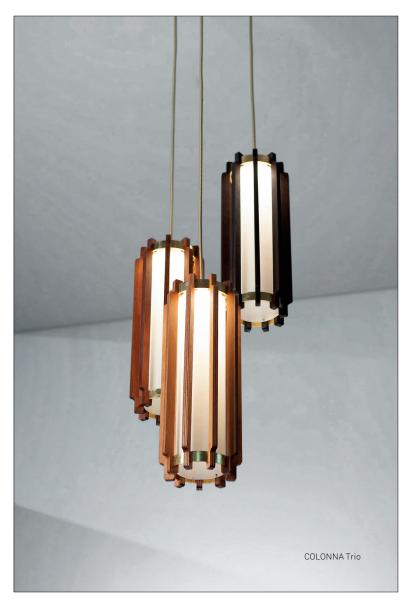

## SOLUTIONS COLONNA/COLLONE

## MODEL: COL1

Energy Star Certified 10W, 90+ CRI 2700K LED module Universal voltage, TRIAC/ELV 10% dimming @ 120V

FSC Certified, 12mm okoume marine plywood structure available in various stain finishes: "Milano" (dark), "Roma" (rich), "Torino" (honey) and "Parigi" (Summer Oak)

Shade assembly is Ø 6.63" x 17.13" high

 $\emptyset$  5" x 1/8" thick aluminum collars top and bottom finished in Gold Leaf or polished on "Parigi"  $\emptyset$  4" aramid diffuser inside plywood verticals

Ø 4.5" ceiling canopy with Ø 5" aluminum face plate finished in Gold Leaf or polished on "Parigi" Gold cloth covered cord on "Milano", "Roma" and "Torino", field cut to length, 8' OAD max Navy blue cloth covered cord on "Parigi"