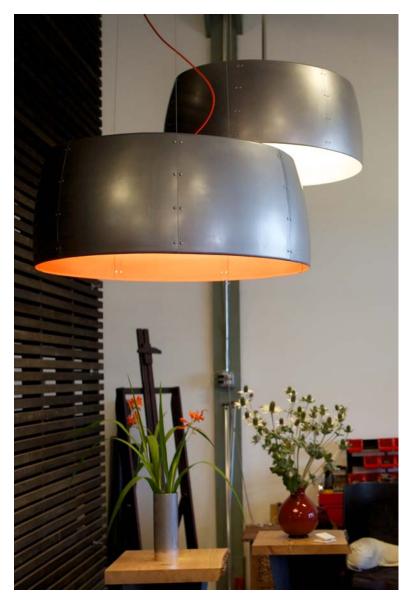

## **METAL BOMBER**

### BOMBER

Hand-shaped 36" diameter aluminum shade with paired aluminum solid rivet connections. Aircraft cable and cord or rigid stem suspension

40W universal voltage LED Fade-to-black dimming Daylighting, motion sensors, and remote control functions supported Removable lightweight fabric bottom diffusion disk

Options for hand-rubbed finishes, interior or exterior paint colors and coordinating cloth covered cord. Company graphics, contrasting rivets, or other embellishment can make the fixture unique to its location.

Bombers are hand crafted to order.

RESOLUTE