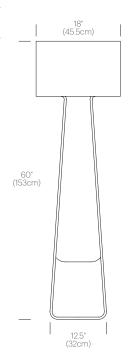

# **DIMENSIONS**

TUBE TOP 60

## PACKAGING WEIGHT AND DIMENSIONS

TT 60: 47.25LBS 63" X 20" X 12" 21.4KGS 160cm X 51cm X 30cm