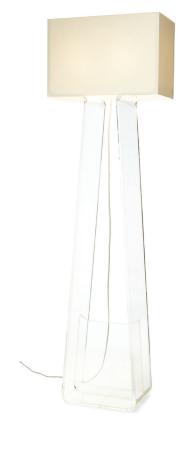

# **TUBE TOP FLOOR**

#### **DESCRIPTION**

A minimalist statement in form and proportion, Tube Top combines a transparent formed acrylic base to support its elegant mesh fabric shade in tension, steering away from conventional modes of construction. Its lightweight shade appears to float freely, gently tethered by its fabric cable. Tube Top is available in multiple table, floor and pendant models.

## FIXTURE TYPE

Floor