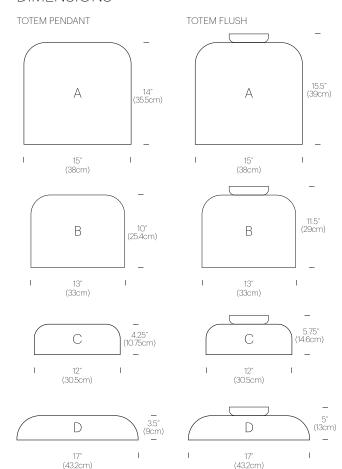

plight and downlight resulting in a warm and dimmable ambient glow projecting through its softly diffused glass structure. Totem singles can be used in flush mount downlight only scenarios as well.

### FIXTURE TYPE

Pendant

#### LIGHT SOURCE

High output LED array

#### LIGHT CONTROL

Fully dimmable

#### **FEATURES**

20 Unique Pendant Combinations Uplight/Downlight

## **SPECIFICATIONS**

Voltage: 120-240V 50/60Hz Power Consumption: 20W

Color Temperature: 2700-2200K DTW (Dim-to-Warm) Luminosity: 1500 Lumens Total (1000down/500up)

Luminaire efficacy: 75 Lumens/Watt Color Rendition Index: 90 CRI Cable Length: 10' (3m)

## **CERTIFICATIONS**





## **NOTES**

Custom requests can be considered on volume orders \*Available Winter 2022





# **FINISHES**

CANOPY







# **DIMENSIONS**