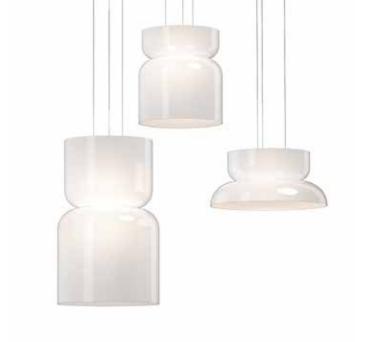

#### **DESCRIPTION**

Totem is a versatile pendant lighting collection comprised of exquisitely blown opal glass shades designed around a modular platform. Totem's soft, pure white geometric forms provide a charming interplay of unique combinations to provide warmth and elegance to any space. Users can select from 4 shade styles (A,B,C,D) to mix and match to create an ensemble of 20 unique pendant combinations. Totem provides both direct and indirect illumination by employing a two-part LED light engine that provides both uplight and downlight resulting in a warm and dimmable ambient glow projecting through its softly diffused glass structure. Totem singles can be used in flush mount downlight only scenarios as well.

#### **FEATURES**

20 Unique Pendant Combinations Uplight/Downlight