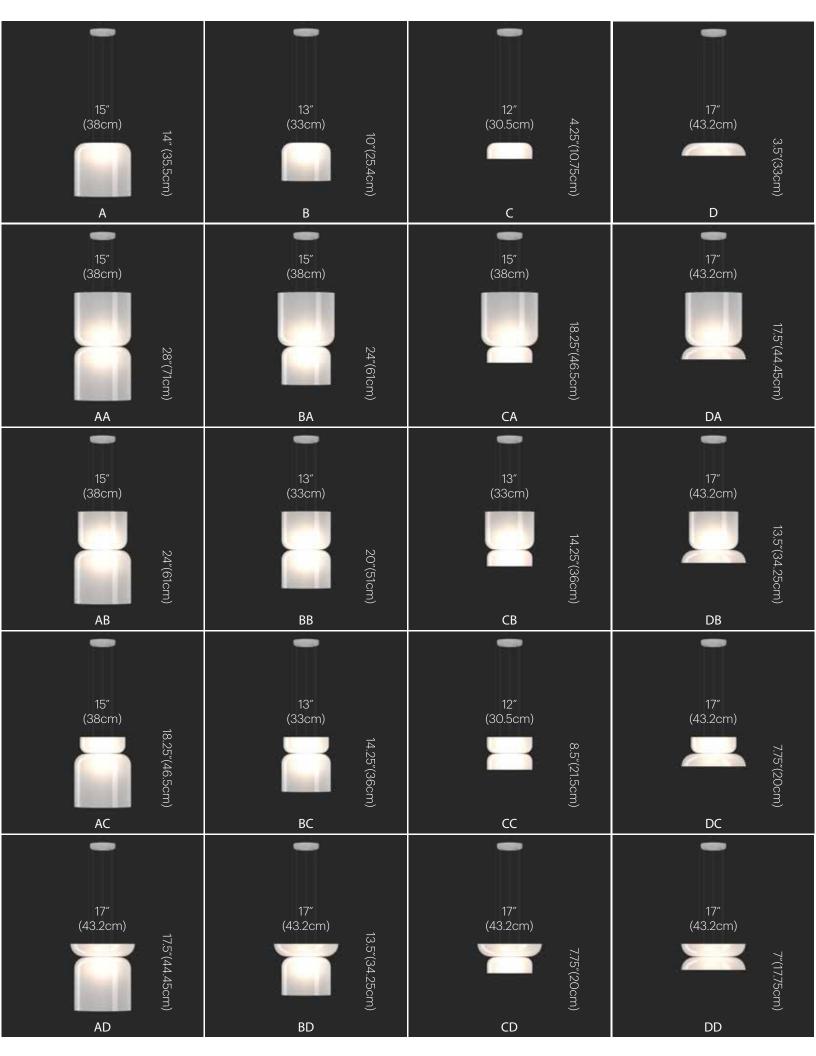

#### **DESCRIPTION**

Totem is a versatile pendant lighting collection comprised of exquisitely blown opal glass shades designed around a modular platform. Totem's soft, pure white geometric forms provide a charming interplay of unique combinations to provide warmth and elegance to any space. Users can select from 4 shade styles (A,B,C,D) to mix and match to create an ensemble of 20 unique pendant combinations. Totem provides both direct and indirect illumination by employing a two-part LED light engine that provides both uplight and downlight resulting in a warm and dimmable ambient glow projecting through its softly diffused glass structure. Totem singles can be used in flush mount downlight only scenarios as well.

#### **FEATURES**

20 Unique Pendant Combinations Uplight/Downlight