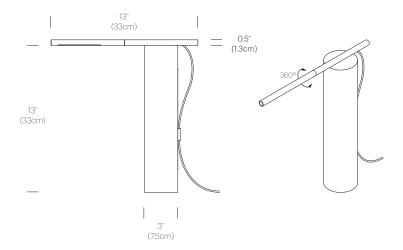

# FINISHES

DIMENSIONS T.O TABLE

#### PACKAGING WEIGHT AND DIMENSIONS

| T.O Table: | 8LBS  | 6" X 6" X 15.75"   |
|------------|-------|--------------------|
|            | 3.6KG | 15cm X 15cm X 40cm |

NOTES

Pablo

Custom requests can be considered on volume orders.