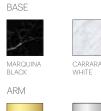

# DESCRIPTION

T.O celebrates and reinforces the importance of light as a pillar of our daily life. A monolithic column stands to support a horizontal and vertical line of light to provide precise light control in all directions. T.O embodies a harmonious dialogue between solidity and lightness offering unlimited contexts for use in residential and workplace environments, all within a minimal footprint. T.O features a fully dimmable LED light source with tactile push switch appropriately positioned at the end of arm. Both table and floor versions feature a magnetically attached light arm over a marble cylinder base while the light wand can be rotated up to 360 degrees to provide both direct and indirect light for task and ambient lighting needs alike. T.O is offered in 2 matte base finishes in Marguina black and Carrara white while the light arm is elegantly contrasted in polished surfaces in brass and chrome. T.O is a seamless integration of functional lighting and sculpture.

#### PRODUCT CODES

| T.O Table (Black Marble/Brass)  | TO TBL BLK/BRA |
|---------------------------------|----------------|
| T.O Table (Black Marble/Chrome) | TO TBL BLK/CRM |
| T.O Table (White Marble/Brass)  | TO TBL WHT/BRA |
| T.O Table (White Marble/Chrome) | TO TBL WHT/CRM |

# FINISHES

DIMENSIONS T.O TABLE