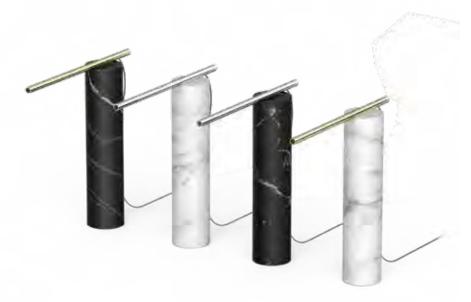

# DESCRIPTION

T.O celebrates and reinforces the importance of light as a pillar of our daily life. A monolithic column stands to support a horizontal and vertical line of light to provide precise light control in all directions. T.O embodies a harmonious dialogue between solidity and lightness offering unlimited contexts for use in residential and workplace environments, all within a minimal footprint. T.O features a fully dimmable LED light source with tactile push switch appropriately positioned at the end of arm. Both table and floor versions feature a magnetically attached light arm over a marble cylinder base while the light wand can be rotated up to 360 degrees to provide both direct and indirect light for task and ambient lighting needs alike. T.O is offered in 2 matte base finishes in Marguina black and Carrara white while the light arm is elegantly contrasted in polished surfaces in brass and chrome. T.O is a seamless integration of functional lighting and sculpture.