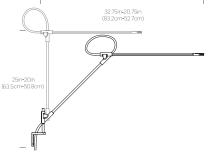

UPE GROM BLK |
| Superlight Wall (White):    | SUPE WALL WHT |
| Superlight Wall (Black):    | SUPE WALL BLK |
|                             |               |

WHITE BLACK

# FINISHES





# DIMENSIONS

### LIGHT CONTROL

Full range dim control

SUPERLIGHT TABLE

P



3-axis rotation at each joint Ultra-light minimal frame 4 colored base pads Advanced LED array eliminates multiple shadows Ships flat-packed

# SPECIFICATIONS

Voltage: 120-240V 50-60Hz Power consumption: 8.5W Color temperature: 3000K Luminosity: 700 Lumens Luminaire efficacy: 81 Lumens/watt Color rendition index: 85+ 50K hour lifespan Cable length: 9' (274cm) Global multi-plug adapter available Title 20 compliant 1 year warranty Patent pending



NOTES Custom requests can be considered on volume orders





SUPERLIGHT WALL



SUPERLIGHT GROMMET