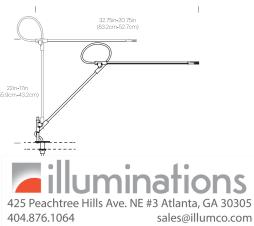

light Wall (White):    | SUPE WALL WHT |
| Superlight Wall (Black):    | SUPE WALL BLK |
|                             |               |

WHITE BLACK

# FINISHES





# DIMENSIONS

### LIGHT CONTROL

Full range dim control

SUPERLIGHT TABLE

P



3-axis rotation at each joint Ultra-light minimal frame 4 colored base pads Advanced LED array eliminates multiple shadows Ships flat-packed

# SPECIFICATIONS

Voltage: 120-240V 50-60Hz Power consumption: 8.5W Color temperature: 3000K Luminosity: 700 Lumens Luminaire efficacy: 81 Lumens/watt Color rendition index: 85+ 50K hour lifespan Cable length: 9' (274cm) Global multi-plug adapter available Title 20 compliant 1 year warranty Patent pending



NOTES Custom requests can be considered on volume orders





SUPERLIGHT WALL



SUPERLIGHT GROMMET