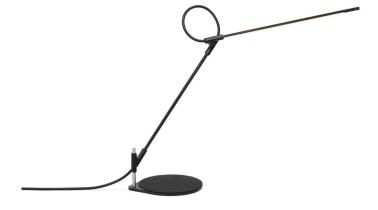

# DESCRIPTION

Superlight balances the demands of both workplace and home with a combination of minimal form and maximal function. Superlight is a task light reduced to its essence. A gestural line in space resulting in a precise yet playful structure defying gravity with an appearance of near weightlessness. Superlight achieves fluid, sweeping movement in every direction with a full 3-axis range of motion providing warm, glare-free LED light exactly where you need it. Superlight is available as a desk, floor, wall, clamp or grommet mounted fixture.