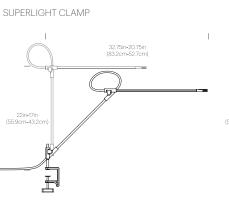

rommet (Black)  | SUPE GROM BLK |
| Superlight Wall (White):    | SUPE WALL WHT |
| Superlight Wall (Black):    | SUPE WALL BLK |
|                             |               |

WHITE BLACK

# FINISHES





# DIMENSIONS

### LIGHT CONTROL

Full range dim control

SUPERLIGHT TABLE

P



3-axis rotation at each joint Ultra-light minimal frame 4 colored base pads Advanced LED array eliminates multiple shadows Ships flat-packed

# SPECIFICATIONS

Voltage: 120-240V 50-60Hz Power consumption: 8.5W Color temperature: 3000K Luminosity: 700 Lumens Luminaire efficacy: 81 Lumens/watt Color rendition index: 85+ 50K hour lifespan Cable length: 9' (274cm) Global multi-plug adapter available Title 20 compliant 1 year warranty Patent pending



NOTES Custom requests can be considered on volume orders





SUPERLIGHT WALL



SUPERLIGHT GROMMET