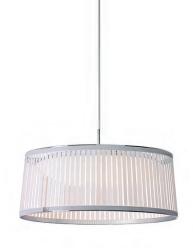

#### DESCRIPTION

The new Solis Drum Pendant is the latest addition to the elegant Solis suspension family. Featuring a uniquely engaging blend of light and shadow, Solis Drum is made of laser cut polyester fabric combined with an aluminum top and bottom ring construction that allows the shade to hang under tension. Solis Drum also employs a stunning LED dome diffusor that spans across the full diameter of the top ring, radiating light down and sideways to cast shimmering warm patterns onto the space that surrounds it. The effect is a sense of weightlessness that invites a new kind of relationship with the light source. Perfect over a dining table, an entryway or in large groupings.

#### PRODUCT CODES

| Solis Drum 24 (White):  | SOLI DR 24 WHT |
|-------------------------|----------------|
| Solis Drum 24 (Black):  | SOLI DR 24 BLK |
| Solis Drum 24 (Brown):  | SOLI DR 24 BRN |
| Solis Drum 24 (Silver): | SOLI DR 24 SLV |
| Solis Drum 36 (White):  | SOLI DR 36 WHT |
| Solis Drum 36 (Black):  | SOLI DR 36 BLK |
| Solis Drum 36 (Brown):  | SOLI DR 36 BRN |
| Solis Drum 36 (Silver): | SOLI DR 36 SLV |
|                         |                |