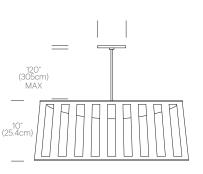

## **DIMENSIONS**

SOLIS DRUM 24

404.876.1064

50K hour lifespan

Cable length: 10' (305cm) (Field Cuttable)