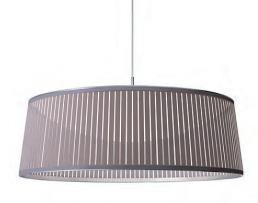

#### DESCRIPTION

The new Solis Drum Pendant is the latest addition to the elegant Solis suspension family. Featuring a uniquely engaging blend of light and shadow, Solis Drum is made of laser cut polyester fabric combined with an aluminum top and bottom ring construction that allows the shade to hang under tension. Solis Drum also employs a stunning LED dome diffusor that spans across the full diameter of the top ring, radiating light down and sideways to cast shimmering warm patterns onto the space that surrounds it. The effect is a sense of weightlessness that invites a new kind of relationship with the light source. Perfect over a dining table, an entryway or in large groupings.

#### PRODUCT CODES

| Solis Drum 24 (White):  | SOLI DR 24 WHT |
|-------------------------|----------------|
| Solis Drum 24 (Black):  | SOLI DR 24 BLK |
| Solis Drum 24 (Brown):  | SOLI DR 24 BRN |
| Solis Drum 24 (Silver): | SOLI DR 24 SLV |
| Solis Drum 36 (White):  | SOLI DR 36 WHT |
| Solis Drum 36 (Black):  | SOLI DR 36 BLK |
| Solis Drum 36 (Brown):  | SOLI DR 36 BRN |
| Solis Drum 36 (Silver): | SOLI DR 36 SLV |
|                         |                |