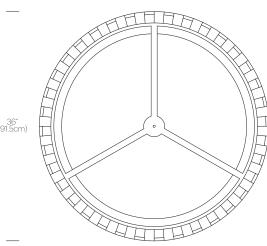

0 Lumens (24") 5600 Lumens (36")

Luminaire efficacy: 71 Lumens/Watt Color Rendition Index: 85 CRI

50K hour lifespan

Cable length: 10' (305cm) (Field Cuttable)

## CERTIFICATIONS





#### PACKAGING WEIGHT AND DIMENSIONS

| TAORAOINO WEIGHT AND DIMENSIONS |         |                          |
|---------------------------------|---------|--------------------------|
| Solis Drum 24:                  | 11LBS   | 26" X 26" X 6"           |
|                                 | 5KGS    | 61cm X 61cm X 15cm       |
| Solis Drum 36:                  | 16.4LBS | 38" X 38" X 8"           |
|                                 | 7.5KGS  | 96.5cm X 96.5cm X 20.3cm |

## **NOTES**

Custom requests can be considered on volume orders







#### **FINISHES**









## **DIMENSIONS**

SOLIS DRUM 24











404.876.1064