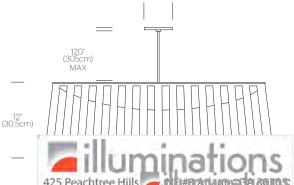

## **DIMENSIONS**

SOLIS DRUM 24

404.876.1064

50K hour lifespan

Cable length: 10' (305cm) (Field Cuttable)