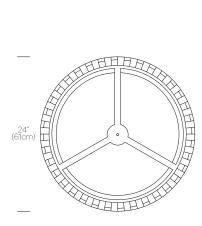

2500 Lumens (24") 5600 Lumens (36")

Luminaire efficacy: 71 Lumens/Watt Color Rendition Index: 85 CRI

50K hour lifespan

Cable length: 10' (305cm) (Field Cuttable)

## CERTIFICATIONS





#### PACKAGING WEIGHT AND DIMENSIONS

| TAORAOINO WEIGHT AND DIMENSIONS |         |                          |
|---------------------------------|---------|--------------------------|
| Solis Drum 24:                  | 11LBS   | 26" X 26" X 6"           |
|                                 | 5KGS    | 61cm X 61cm X 15cm       |
| Solis Drum 36:                  | 16.4LBS | 38" X 38" X 8"           |
|                                 | 7.5KGS  | 96.5cm X 96.5cm X 20.3cm |

## **NOTES**

Custom requests can be considered on volume orders







#### **FINISHES**









## **DIMENSIONS**

SOLIS DRUM 24











404.876.1064