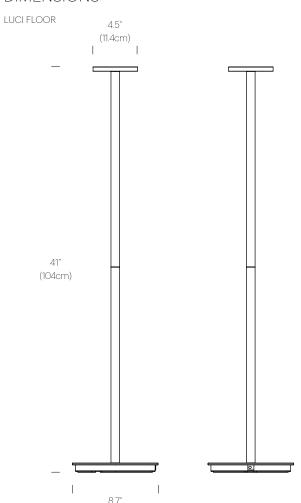

3W

Color Temperature: 2700K-2200K (warm dim)

Luminosity: 350 Lumens

Luminaire efficacy: 66 Lumens/Watt Color Rendition Index: 90+ CRI

Cable Length: 9'(2.7m)

5 hr charge time (using included 24W power block)

IP 54 damp rated

# CERTIFICATIONS





# DRODUCT CODES

| FRODUCT CODES      |              |
|--------------------|--------------|
| Luci Floor Black : | LUCI FLR BLK |
| Luci Floor Brass:  | LUCI FLR BRA |
| Luci Floor Silver: | LUCI FLR SLV |
| Luci Floor White   | LLICLELR WHT |

#### PACKAGING WEIGHTS AND DIMENSIONS

| Luci Floor: | 9LBS | 11" X 23" X 3"      |
|-------------|------|---------------------|
|             | 4KG  | 28cm X 58cm X 7.6cm |

#### **NOTES**

Custom requests can be considered on volume orders







# **FINISHES**

LUCI FLOOR







# **DIMENSIONS**



(27cm)