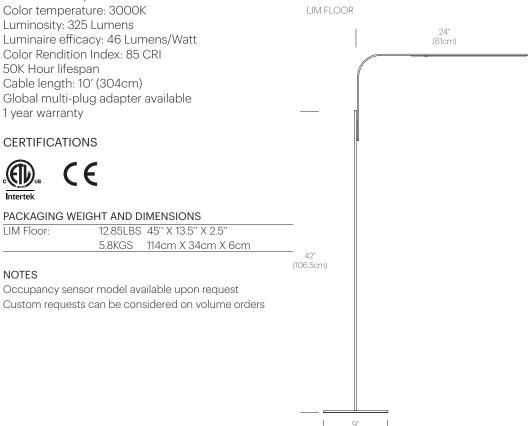

#### SPECIFICATIONS Voltage: 120-240V 50-60Hz

50K Hour lifespan Cable length: 10' (304cm)

1 year warranty

LIM Floor:

NOTES

CERTIFICATIONS

Power consumption: 7W Color temperature: 3000K

Luminosity: 325 Lumens

Color Rendition Index: 85 CRI

CE

### DIMENSIONS

12" (30.5cm)