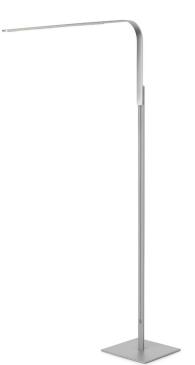

# **LIM** FLOOR

#### DESCRIPTION

LIM is a revolutionary ultra-slim LED task light that is as fun to use as it is functional. LIM's "L" shaped arm discreetly conceals an array of high-output LEDs and utilizes a magnetic attachment system for effortless adjustment. LIM is available in four models: LIM table, LIM floor, LIM360 and LIM C under-surface.

#### FIXTURE TYPE

Floor

LIGHT SOURCE

(91x) High-output LED array