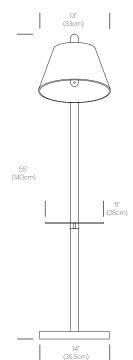

# PACKAGING WEIGHT AND DIMENSIONS

14" X 14" X 55 Lana Floor: 7LBS 35.5cm X 35.5cm X 140cm 3.2KGS

#### DIMENSIONS

LANA FLOOR