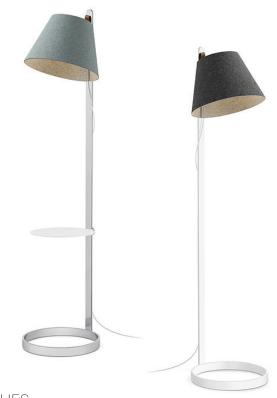

# LANA FLOOR

#### **DESCRIPTION**

Inspired by a fusion of craft and advanced manufacturing, the Lana series is designed to adapt to any space. Lana is comprised of a unique magnetic felt shade that provides limitless attachment possibilities. The new collection debuts with a magnetic LED module which guarantees maximum freedom allowing the light to be attached to any ferrous surface bringing three distinct personalities: wall, table, and floor (with adjustable pedestal).

#### FIXTURE TYPE

Floor

## **FEATURES**

360° shade rotation Unlimited height adjustability Magnetic attachment

Voltage: 120-240V 50-60Hz