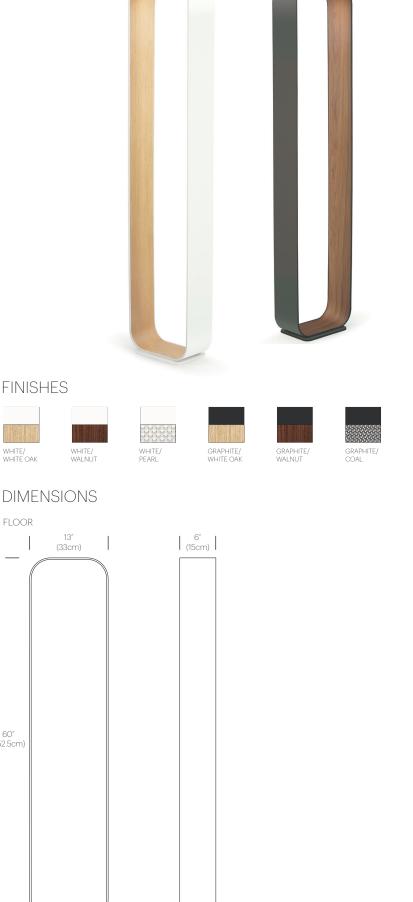

#### PRODUCT CODES

| Contour Floor White/White Oak):    | CONT FLR WHT/OAK   |
|------------------------------------|--------------------|
| Contour Floor White/Walnut):       | CONT FLR WHT/WAL   |
| Contour Floor White/Pearl):        | CONT FLR WHT/PEARL |
| Contour Floor Graphite/White Oak): | CONT FLR GPT/OAK   |
| Contour Floor Graphite/Walnut):    | CONT FLR GPT/WAL   |
| Contour Floor Graphite/Coal):      | CONT FLR GPT/COAL  |

#### PACKAGING WEIGHT AND DIMENSIONS

E E

| PACKAGING WEIGHT AND I    | JIVIEINSIONS              |           |               |
|---------------------------|---------------------------|-----------|---------------|
| CONTOUR FLOOR: 30LBS      | 60'' X 13'' X 6''         |           |               |
| 14KGS                     | 152.5cm X 13cm X 15cm     |           |               |
|                           |                           | 60"       |               |
| NOTES                     |                           | (152.5cm) |               |
| Custom requests can be co | nsidered on volume orders |           |               |
|                           |                           |           |               |
|                           |                           |           |               |
|                           |                           |           |               |
|                           |                           |           |               |
|                           |                           |           |               |
|                           |                           |           |               |
|                           |                           |           |               |
|                           |                           |           |               |
|                           |                           |           |               |
|                           |                           |           |               |
|                           |                           |           |               |
|                           |                           |           |               |
|                           |                           | 2         | <u>&gt;</u>   |
|                           |                           |           | 11"<br>(28cm) |
|                           |                           |           |               |