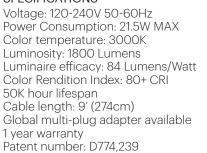

e providing an unobstructed view of its surroundings. Contour's premium wood interiors provide an inviting resting place for your books, precious objects.

### FIXTURE TYPE

Floor

LIGHT SOURCE (60x) High output LED array

#### PRODUCT CODES

| Contour Floor White/White Oak):    | CONT FLR WHT/OAK   |
|------------------------------------|--------------------|
| Contour Floor White/Walnut):       | CONT FLR WHT/WAL   |
| Contour Floor White/Pearl):        | CONT FLR WHT/PEARL |
| Contour Floor Graphite/White Oak): | CONT FLR GPT/OAK   |
| Contour Floor Graphite/Walnut):    | CONT FLR GPT/WAL   |
| Contour Floor Graphite/Coal):      | CONT FLR GPT/COAL  |

#### LIGHT CONTROL

Full range dim control (in-line floor dimmer)

#### **FEATURES**

Glare-free illumination

#### **SPECIFICATIONS**



#### CERTIFICATIONS



#### PACKAGING WEIGHT AND DIMENSIONS

E E

| PACKAGING WEIGHT AND I    | JIVIEINSIONS              |           |               |
|---------------------------|---------------------------|-----------|---------------|
| CONTOUR FLOOR: 30LBS      | 60'' X 13'' X 6''         |           |               |
| 14KGS                     | 152.5cm X 13cm X 15cm     |           |               |
|                           |                           | 60"       |               |
| NOTES                     |                           | (152.5cm) |               |
| Custom requests can be co | nsidered on volume orders |           |               |
|                           |                           |           |               |
|                           |