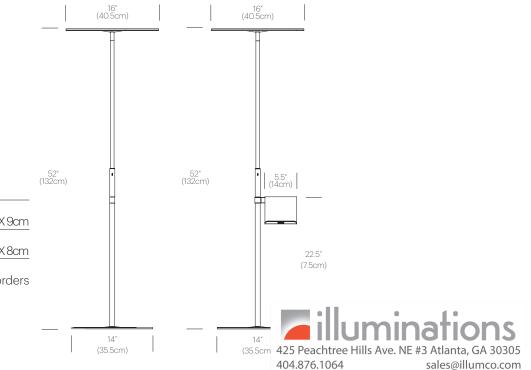

### CERTIFICATIONS

| Intertek                        |         |                   | (132 |
|---------------------------------|---------|-------------------|------|
| PACKAGING WEIGHT AND DIMENSIONS |         |                   |      |
| Circa Floor:                    | 21.9LBS | 29" X 18" X 3.5"  |      |
|                                 | 9.9KGS  | 74cm X 46cm X 9cm |      |
| Circa Floor Pedestal:           | 2.85LBS | 11″ X 11″ X 3″    |      |
|                                 | 1.3KGS  | 28cm X 28cm X 8cm |      |
| NOTES                           |         |                   |      |