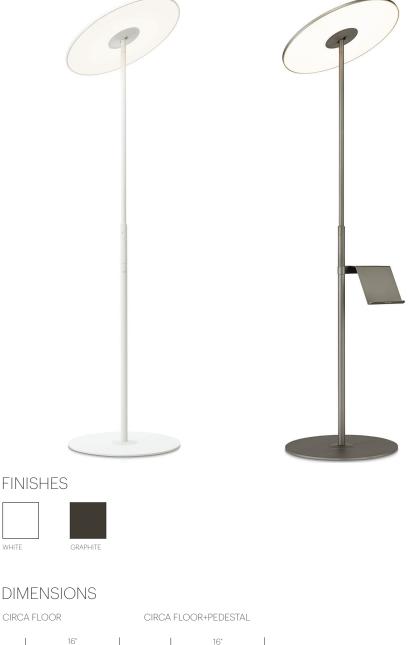

# **CIRCA** FLOOR

### DESCRIPTION

Circa's revolutionary flat-panel LED light source combines seamless movement with warm and balanced illumination. Through its integrated USB charging port, 45° shade tilt and 360° rotation, Circa redefines the ambient lighting category. Circa is available in a wide range of models to satisfy all residential, office and hospitality applications.

#### FIXTURE TYPE

Floor

### PRODUCT CODES

|  | Circa Floor (Graphite):      | CIRC FLR GPT     |
|--|------------------------------|------------------|
|  | Circa Floor (White):         | CIRC FLR WHT     |
|  | Circa Floor+Ped. (Graphite): | CIRC FLR PED GPT |
|  | Circa Floor+Ped. (White):    | CIRC FLR PED WHT |
|  |                              |                  |

## FEATURES

| 360° shade rotation              |
|----------------------------------|
| 45° shade tilt in two directions |
| USB charging port                |
| Ships flat-packed                |