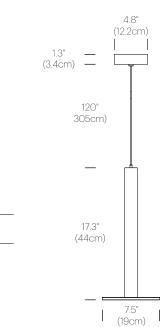

|
| Cielo XL (Gloss White):       | CIEL XL WHT     |

#### LIGHT CONTROL

Hard-wired, dimmable

#### **FEATURES**

Energy efficient flat panel technology Fully Dimmable Glare-free illumination

#### **SPECIFICATIONS**

Voltage: 120V, 240V, or 277V 50/60Hz Power Consumption: 18W Color Temperature: 2700K Note: 3000K/3500K models Available upon Request Luminosity: 1200 Lumens Luminaire efficacy: 58 Lumens/Watt Color Rendition Index: 91 CRI 50K hour lifespan Cable Length: 10' (3m) (Adjustable height)

#### CERTIFICATIONS



| PACKAGING  | WEIGHT AND | DIMENSIONS |  |
|------------|------------|------------|--|
| Cielo XI · | /1 251 BS  | 8″ X 19 5″ |  |

| <br> |               |
|------|---------------|
| 2KG  | 20cm X 49.5cm |
|      |               |











### DIMENSIONS

CIELO XL



## Pablo