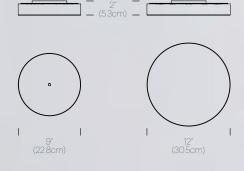

## DESCRIPTION

Cielo XL's stunning machined aluminum design can be suspended in a variety of unique custom arrangements with both round and linear canopy solutions. With Cielo XL Multi-Light, up to 9 lamps can be grouped together in a variety mixed sizes to form impressive luminaire displays. Both size and shape of the grouping is controlled by lamp quantity and positioning relative to the Multi-Light canopy. Swag mounts are provided to extend the lights out into space along with an ample height adjustable cord length of 10' (304cm) to offer a wide range of unique custom configurations.