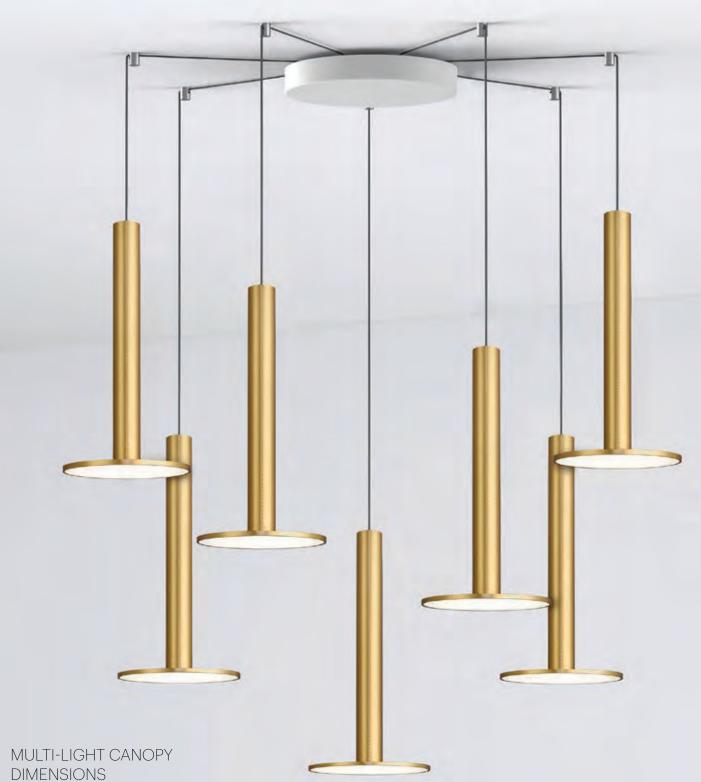

## DESCRIPTION

Cielo XL's stunning machined aluminum design can be suspended in a variety of unique custom arrangements with both round and linear canopy solutions. With Cielo XL Multi-Light, up to 9 lamps can be grouped together in a variety mixed sizes to form impressive luminaire displays. Both size and shape of the grouping is controlled by lamp quantity and positioning relative to the Multi-Light canopy. Swag mounts are provided to extend the lights out into space along with an ample height adjustable cord length of 10' (304cm) to offer a wide range of unique custom configurations.