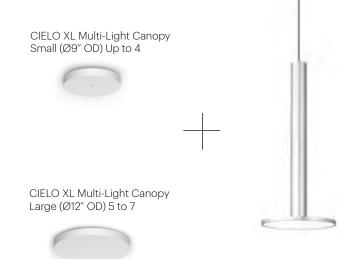

## DESCRIPTION

Cielo XL's stunning machined aluminum design can be suspended in a variety of unique custom arrangements with both round and linear canopy solutions. With Cielo XL Multi-Light, up to 9 lamps can be grouped together in a variety mixed sizes to form impressive luminaire displays. Both size and shape of the grouping is controlled by lamp quantity and positioning relative to the Multi-Light canopy. Swag mounts are provided to extend the lights out into space along with an ample height adjustable cord length of 10' (304cm) to offer a wide range of unique custom configurations.

FIXTURE TYPE Pendant

LIGHT SOURCE LED Flat-Panel

CERTIFICATIONS

NOTES Custom requests can be considered on volume orders

2, 3, 4, 5, 6... 7

GLOSS WHITE