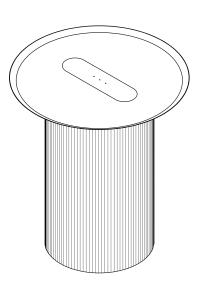

#### **DESCRIPTION**

Carousel blurs the line between ambiance and utility combining a low setting wireless charging tray surface for your mobile devices with warm, glare-free illumination. It's low profile LED light module is discreetly concealed below its mating tray and suspended atop a transparent fluted acrylic cylinder diffuser that radiates mesmerizing light patterns onto the table surface below. Perfectly suited for desktop or bedside use, Carousel embodies a uniquely hybrid perspective on what a personal light can be. The base diffuser is offered in both clear and bronze tint and can be paired with a spun steel tray in Matte White, Terracotta, and Black.

#### FEATURES

(2)Wireless charging for Qi compatible mobile devices and wireless recharging cases for compatible devices (does not support Apple Watch charging) USB-C charging port