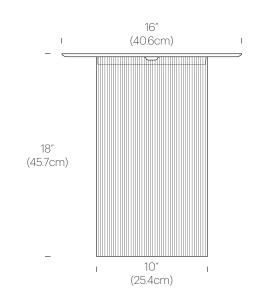

#### **DIMENSIONS**

CAROUSEL FLOOR

#### PACKAGING WEIGHTS AND DIMENSIONS

|                 | 00     |                    |
|-----------------|--------|--------------------|
| Carousel Floor: | 3.5LBS | 17" X 17" X 20"    |
| (Base)          | 1.6KG  | 43cm X 43cm X 51cm |