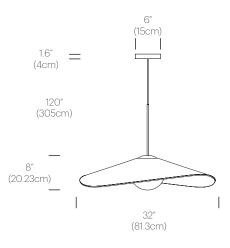

#### **DESCRIPTION**

Bola Felt is a uniquely soft and expressive LED pendant that's designed to features and undulating wool felt shade., that is available in 2 distinct sizes: 24" (61 cm) and 32" (81 cm). Its elegant globe diffusor is made of opaline glass and is available in 6" (15 cm) and 8" (20 cm) sizes. Bola Felt casts up to 1000 lumens of warm ambient light and is fully dimmable, providing unparalleled illumination with relaxed personalities. Bola can be suspended individually, in series, or in considered groupings for both residential and hospitality settings alike.

## **DIMENSIONS**

BOLA FELT 24" + 32"