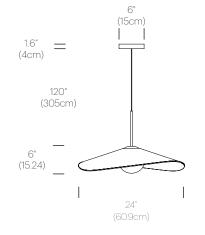

## LIGHT CONTROL

Hard-wired, dimmable

## **FEATURES**

Adjustable Shade Acoustic Dampening Fully Dimmable

#### **SPECIFICATIONS**

Voltage: 110 or 240V 50/60Hz

Power Consumption: 13W (24"), 14W (32")

Color Temperature: 2700K

Luminosity: 880 Lumens (24"), 1000 Lumens (32")

Luminaire efficacy: 57 Lumens/Watt Color Rendition Index: 94 CRI

50K hour lifespan

Cable Length: 10' (3m) (Field cuttable)

# CERTIFICATIONS





#### PACKAGING WEIGHT AND DIMENSIONS

| Bola Felt 24 | 8.75LBS | 24" X 10"     |
|--------------|---------|---------------|
|              | 4KG     | 61cm X 25.5cm |
| Bola Felt 32 | 16.5LBS | 34.5" X 10.5" |
|              | 7.5KG   | 87.6cm X 27cm |
|              |         |               |

## **FINISHES**





PEBBLE/ GREY

## **DIMENSIONS**

BOLA FELT 24" + 32"