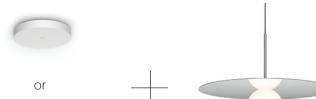

#### DESCRIPTION

Bola's elegant reflective disc and globe design can be suspended in a variety of custom arrangements in both round and linear configurations. With Bola Disc Multi-Light, up to 11 lamps can be grouped together in a variety of mixed disc sizes to form stunning luminaire displays. Both size and shape of the grouping is controlled by lamp quantity and positioning relative to the Multi-Light canopy. Swag mounts are provided to extend the lights out into space along with an ample cord length of 8.9' (2.7m) to offer a wide array of unique solutions.

#### FIXTURE TYPE

Pendant

Custom requests can be considered on volume orders Gunmetal finish available Spring 2020

BOLA Multi-Light Canopy Small (Ø9" OD) Up to 6

BOLA Multi-Light Canopy Large (Ø12" OD) 7 to 11

2, 3, 4, 5, 6... 11