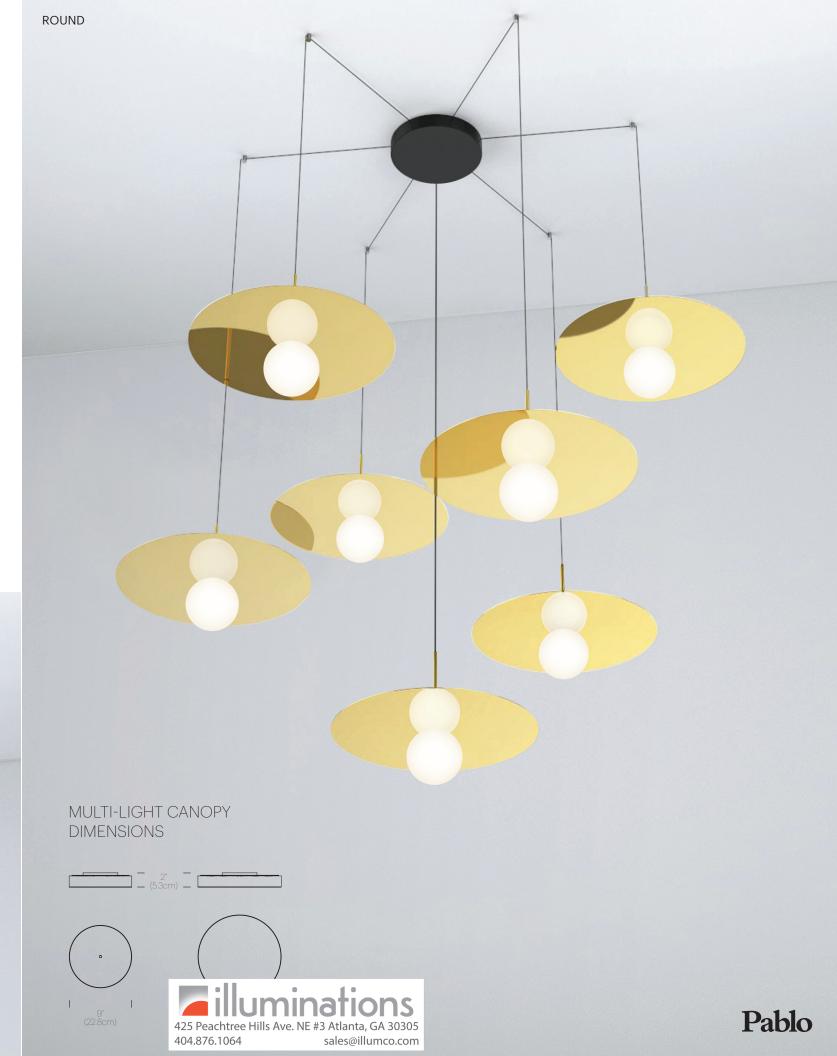

# BOLA DISC MULTI-LIGHT

#### DESCRIPTION

Bola's elegant reflective disc and globe design can be suspended in a variety of custom arrangements in both round and linear configurations. With Bola Disc Multi-Light, up to 11 lamps can be grouped together in a variety of mixed disc sizes to form stunning luminaire displays. Both size and shape of the grouping is controlled by lamp quantity and positioning relative to the Multi-Light canopy. Swag mounts are provided to extend the lights out into space along with an ample cord length of 8.9' (2.7m) to offer a wide array of unique solutions.

Custom requests can be considered on volume orders Gunmetal finish available Spring 2020

BOLA Multi-Light Canopy Small (Ø9" OD) Up to 6

BOLA Multi-Light Canopy Large (Ø12" OD) 7 to 11

2, 3, 4, 5, 6... 11

BOLA DISC

CANOPY