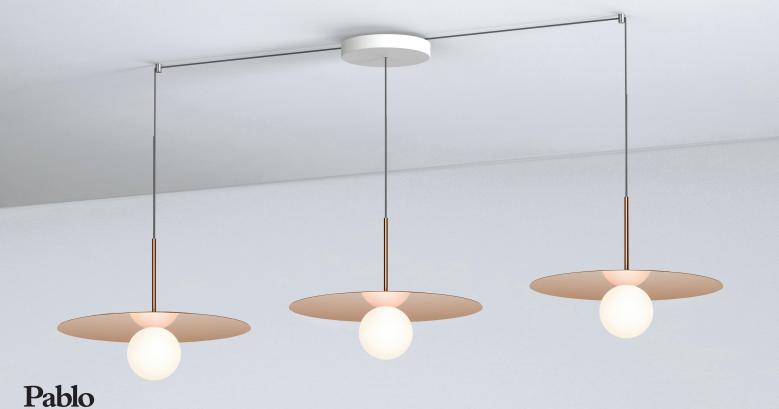

# BOLA DISC MULTI-LIGHT

#### DESCRIPTION

Bola's elegant reflective disc and globe design can be suspended in a variety of custom arrangements in both round and linear configurations. With Bola Disc Multi-Light, up to 11 lamps can be grouped together in a variety of mixed disc sizes to form stunning luminaire displays. Both size and shape of the grouping is controlled by lamp quantity and positioning relative to the Multi-Light canopy. Swag mounts are provided to extend the lights out into space along with an ample cord length of 8.9' (2.7m) to offer a wide array of unique solutions.

## LINEAR