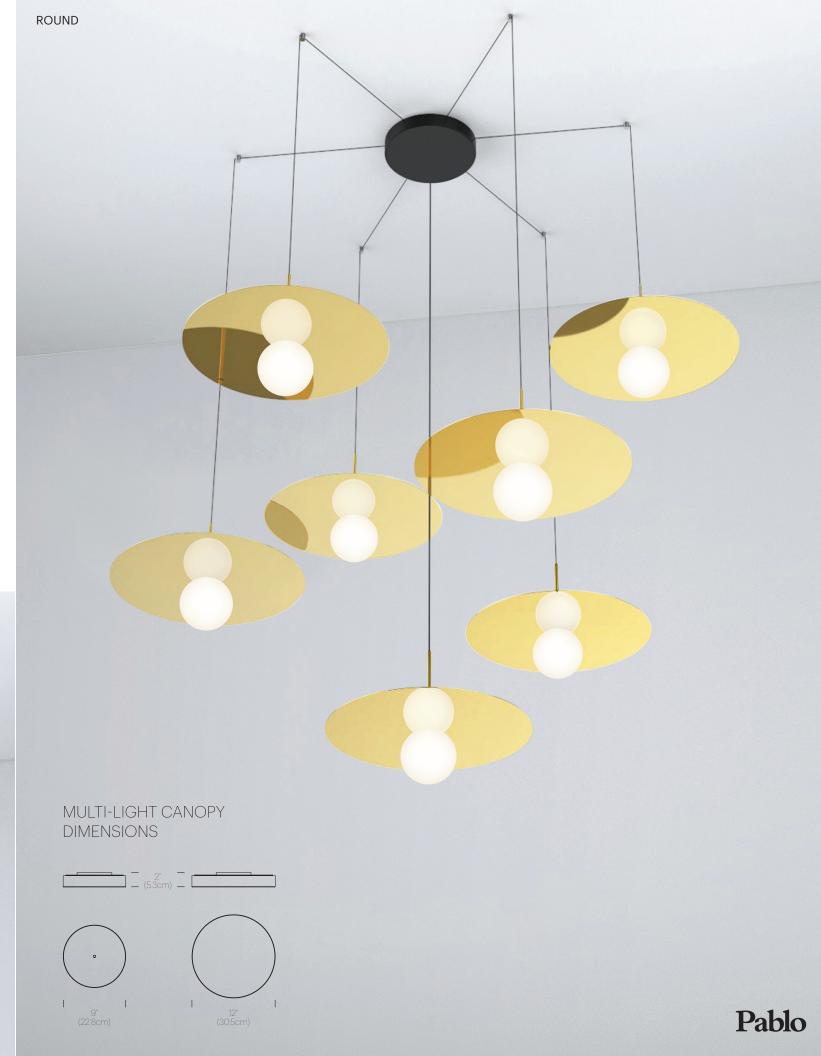

# BOLA DISC MULTI-LIGHT

### DESCRIPTION

Bola's elegant reflective disc and globe design can be suspended in a variety of custom arrangements in both round and linear configurations. With Bola Disc Multi-Light, up to 11 lamps can be grouped together in a variety of mixed disc sizes to form stunning luminaire displays. Both size and shape of the grouping is controlled by lamp quantity and positioning relative to the Multi-Light canopy. Swag mounts are provided to extend the lights out into space along with an ample cord length of 8.9' (2.7m) to offer a wide array of unique solutions.

## BOLA Multi-Light Canopy Small (Ø9" OD) Up to 5

BOLA Multi-Light Canopy Large (Ø12" OD) 6 to 11