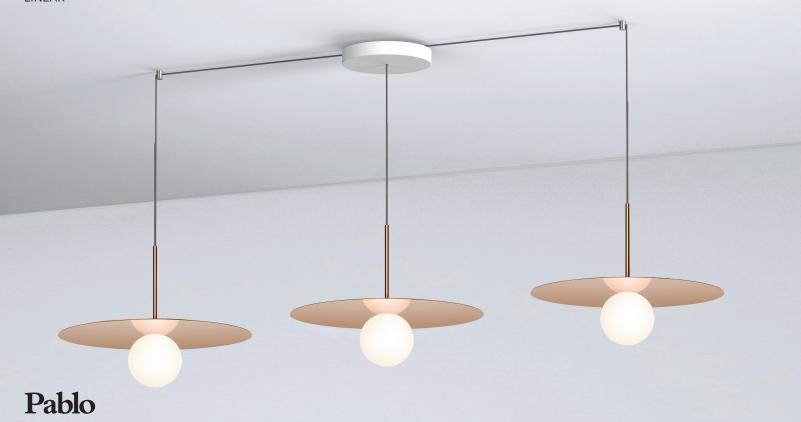

# BOLA DISC MULTI-LIGHT

### DESCRIPTION

Bola's elegant reflective disc and globe design can be suspended in a variety of custom arrangements in both round and linear configurations. With Bola Disc Multi-Light, up to 11 lamps can be grouped together in a variety of mixed disc sizes to form stunning luminaire displays. Both size and shape of the grouping is controlled by lamp quantity and positioning relative to the Multi-Light canopy. Swag mounts are provided to extend the lights out into space along with an ample cord length of 8.9' (2.7m) to offer a wide array of unique solutions.