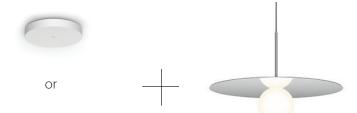

### DESCRIPTION

Bola's elegant reflective disc and globe design can be suspended in a variety of custom arrangements in both round and linear configurations. With Bola Disc Multi-Light, up to 11 lamps can be grouped together in a variety of mixed disc sizes to form stunning luminaire displays. Both size and shape of the grouping is controlled by lamp quantity and positioning relative to the Multi-Light canopy. Swag mounts are provided to extend the lights out into space along with an ample cord length of 8.9' (2.7m) to offer a wide array of unique solutions.

# FIXTURE TYPE

Pendant

## BOLA Multi-Light Canopy Small (Ø9" OD) Up to 5

BOLA Multi-Light Canopy Large (Ø12" OD) 6 to 11