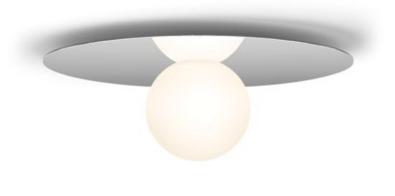

#### DESCRIPTION

A study in refined simplicity, Bola Disc Flush offers a magical combination of mirror and globe refined down to its bare essentials. The objective with the Bola Disc Flush is to provide both direct and reflected light from either ceiling or wall mounted vantage points. Bola Disc Flush brings elegance and refinement with four sizes and four finishes in white, brass, rose gold, or chrome. An ideal fixture for adding diffused and reflected light in hallway corridors, nooks, dining settings, bedrooms, or living areas. Stunning groupings can also be created by mixing different sizes and finishes together to form unique custom light displays.

#### FIXTURE TYPE

Wall/Ceiling