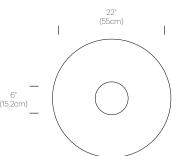

## DIMENSIONS

BOLA DISC FLUSH 12, 18, 22, 32

#### LIGHT CONTROL

Hard-wired

Dimmable (ELV or 0-10V Dimmer Recommended)

Shade Options: 12"(30cm), 18"(46cm), 22"(55cm), 32"(81.2cm)