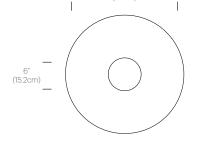

## DIMENSIONS

BOLA DISC FLUSH 12, 18, 22, 32

#### LIGHT CONTROL

Hard-wired

Dimmable (ELV or 0-10V Dimmer Recommended)

Shade Options: 12"(30cm), 18"(46cm), 22"(55cm), 32"(81.2cm)