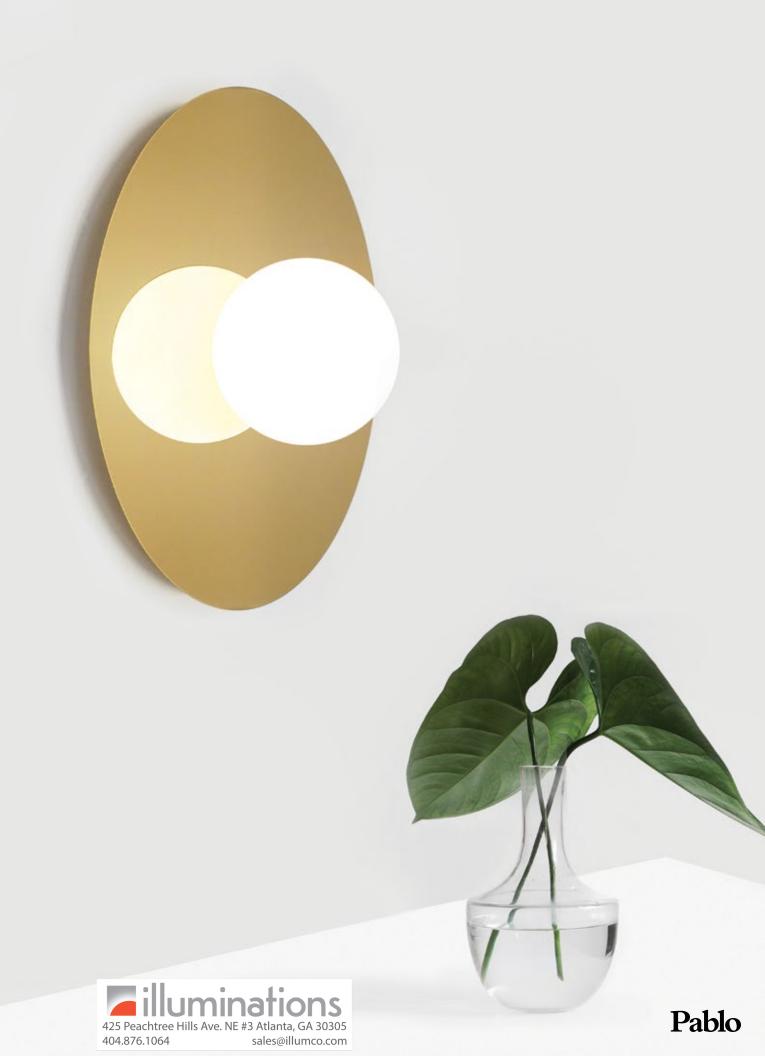

# **BOLA DISC** FLUSH

#### DESCRIPTION

A study in refined simplicity, Bola Disc Flush offers a magical combination of mirror and globe refined down to its bare essentials. The objective with the Bola Disc Flush is to provide both direct and reflected light from either ceiling or wall mounted vantage points. Bola Disc Flush brings elegance and refinement with four sizes and four finishes in white, brass, rose gold, or chrome. An ideal fixture for adding diffused and reflected light in hallway corridors, nooks, dining settings, bedrooms, or living areas. Stunning groupings can also be created by mixing different sizes and finishes together to form unique custom light displays.