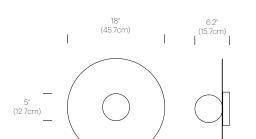

#### LIGHT CONTROL

Hard-wired

Dimmable (ELV or 0-10V Dimmer Recommended)

Shade Options: 12"(30cm), 18"(46cm), 22"(55cm), 32"(81.2cm)

## DIMENSIONS

BOLA DISC FLUSH 12, 18, 22, 32