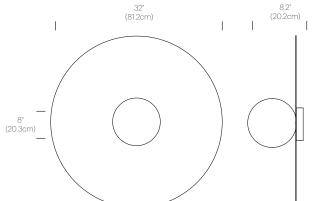

### MODELS

Bola Disc Flush 12, 18, 22, 32

#### LIGHT CONTROL

Hard-wired

Dimmable (ELV or 0-10V Dimmer Recommended)

Shade Options: 12"(30cm), 18"(46cm), 22"(55cm), 32"(81.2cm)

## DIMENSIONS

BOLA DISC FLUSH 12, 18, 22, 32