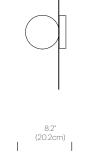

to form unique custom light displays.

#### FIXTURE TYPE

Wall/Ceiling

#### LIGHT SOURCE

Custom LED high-output chip on board

### MODELS

Bola Disc Flush 12, 18, 22, 32

#### LIGHT CONTROL

Hard-wired

Dimmable (ELV or 0-10V Dimmer Recommended)

Shade Options: 12"(30cm), 18"(46cm), 22"(55cm), 32"(81.2cm)

#### **SPECIFICATIONS**

Voltage: 120 or 240V 50/60Hz

Power Consumption: 8W (12", 18"), 15W (22"), 20W (32") Luminosity: 560 Lumens (12"), 640 Lumens (18"), 1160

Lumens (22"), 1550 Lumens (32")

Luminaire Efficacy: 57 Lumens/Watt

Color Rendition Index: 95 CRI

50K hour lifespan

**ELV Dimmer recommended** 

#### **CERTIFICATIONS**



(€



### Custom requests can be considered on volume orders





# FINISHES

**BOLA DISC** 







## DIMENSIONS

BOLA DISC FLUSH 12, 18, 22, 32