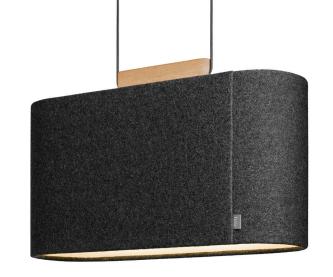

# **BELMONT**

#### **DESCRIPTION**

The Belmont Collection was a collaborative creation with designer Brad Ascalon re-envisioning the traditional fabric shade lamp but with the warmth and preciousness of hand crafted furniture. Belmont's iconic, yet reductive form creates a natural canvas for displaying an exquisite array of textiles from premium wool to colorful woven fabrics that can be paired with a solid crafted wood armature in oak. Belmont can be hung individually or in stunning groupings to provide warm and comfortable illumination to complement any residential, contract, or hospitality setting.

Pendant

## **FINISHES**

MOOD

FABRIC

**DIMENSIONS** 

BELMONT 26" + 22"