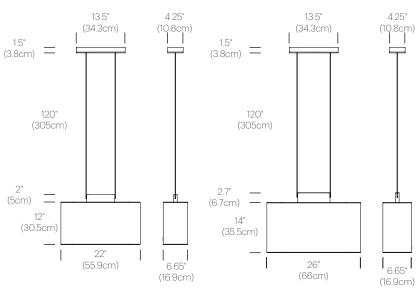

## PACKAGING WEIGHT AND DIMENSIONS

| TACKACING WEIGHT AND DIMENSIONS |         |               |  |
|---------------------------------|---------|---------------|--|
| Belmont 22                      | 8.75LBS | 22.5" X 18"   |  |
|                                 | 4KG     | 57cm X 45.5cm |  |
| Belmont 26                      | 10.4LBS | 26.5" X 21"   |  |
|                                 | 4.7KG   | 67cm X 53cm   |  |

## **FINISHES**

MOOD

FABRIC

**DIMENSIONS** 

BELMONT 26" + 22"