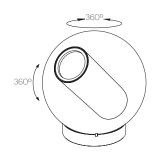

## FIXTURE TYPE

Table

#### LIGHT SOURCE

(1) 2900K E26 med base 53W BT15 bulb: 1050lm

# PRODUCT CODES

| Bel Occhio Table (Clear/White):  | BELO 16 WHT TBL |
|----------------------------------|-----------------|
| Bel Occhio Table (Clear/Orange): | BELO 16 ORG TBL |

## LIGHT CONTROL

Full range dim (in-line slide dimmer)

#### **FEATURES**

360° rotation

#### **SPECIFICATIONS**

Voltage: 120-240V

Cable length: 8' (243.8cm)

1 year warranty

## **CERTIFICATIONS**

UL listed components

#### PACKAGING WEIGHT AND DIMENSIONS

| BEL OCCHIO: | 11.7LBS | 18.5" X 19" X 21"  |
|-------------|---------|--------------------|
|             | 5.3KGS  | 47cm X 48cm X 53cm |

#### **NOTES**

Custom tube colors available on volume orders



# **FINISHES**





# **DIMENSIONS**

BEL OCCHIO TABLE