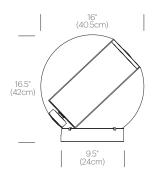

### FIXTURE TYPE

Table

#### LIGHT SOURCE

(1) 2900K E26 med base 53W BT15 bulb: 1050lm

# PRODUCT CODES

| Bel Occhio Table (Clear/White):  | BELO 16 WHT TBL |
|----------------------------------|-----------------|
| Bel Occhio Table (Clear/Orange): | BELO 16 ORG TBL |

## LIGHT CONTROL

Full range dim (in-line slide dimmer)

#### **FEATURES**

360° rotation

#### **SPECIFICATIONS**

Voltage: 120-240V

Cable length: 8' (243.8cm)

1 year warranty

## **CERTIFICATIONS**

UL listed components

#### PACKAGING WEIGHT AND DIMENSIONS

| BEL OCCHIO: | 11.7LBS | 18.5" X 19" X 21"  |
|-------------|---------|--------------------|
|             | 5.3KGS  | 47cm X 48cm X 53cm |

#### **NOTES**

Custom tube colors available on volume orders



# **FINISHES**





# **DIMENSIONS**

BEL OCCHIO TABLE