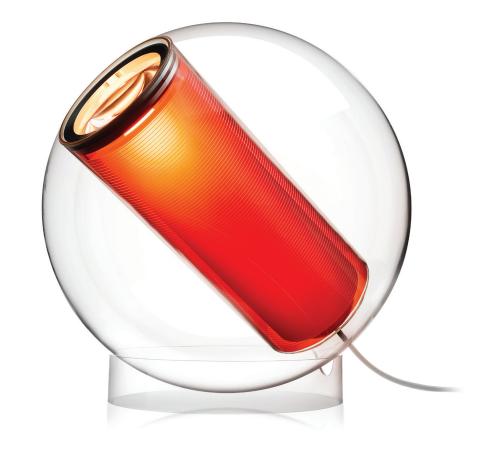

#### **DESCRIPTION**

Bel Occhio is both a multi-position spot light and ambient table lamp combined. The spherical acrylic shell is gently cradled in its base allowing infinite adjustment with a touch of the hand. Bel Occhio is also available in pendant model.

### FIXTURE TYPE

Table

#### **FEATURES**

360° rotation