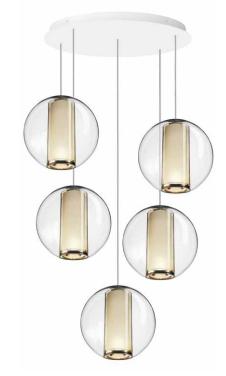

# **BEL OCCHIO** CHANDELIER

#### **DESCRIPTION**

Bel Occhio is a study in weightlessness and transparency. Its inner column suspends freely within a clear acrylic shell and provides both ambient and focused illumination. Bel Occhio Chandelier is available in configurations of 3 and 5 lamps, with orange or white diffuser.

## BEL OCCHIO CHANDELIER 5