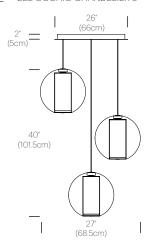

HT CONTROL

Hard wired

#### **FEATURES**

Full range dim

#### **SPECIFICATIONS**

Voltage: 120 or 220V

Cord length: 8' (243.8cm) (Field Cuttable)

1 year warranty

#### **CERTIFICATIONS**

UL listed components

#### PACKAGING WEIGHT AND DIMENSIONS

| THE RESERVE WEIGHT AND DIMENSIONS |         |                    |
|-----------------------------------|---------|--------------------|
| Bel Occhio:                       | 11.7LBS | 18.5" X 19" X 21"  |
|                                   | 5.3KGS  | 47cm X 48cm X 53cm |
| Chandelier canopy 26":            | 30LBS   | 32" X 32" X 6"     |
|                                   | 13.6KGS | 81cm X 81cm X 15cm |

## NOTES

Custom requests can be considered on volume orders





## **FINISHES**







## **DIMENSIONS**

BEL OCCHIO CHANDELIER 3



### CHANDELIER CANOPY 26"



## BEL OCCHIO CHANDELIER 5