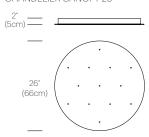

**FEATURES**

Full range dim

#### **SPECIFICATIONS**

Voltage: 120 or 220V

Cord length: 8' (243.8cm) (Field Cuttable)

1 year warranty

#### **CERTIFICATIONS**

UL listed components

#### PACKAGING WEIGHT AND DIMENSIONS

| THE RESERVE WEIGHT AND DIMENSIONS |         |                    |
|-----------------------------------|---------|--------------------|
| Bel Occhio:                       | 11.7LBS | 18.5" X 19" X 21"  |
|                                   | 5.3KGS  | 47cm X 48cm X 53cm |
| Chandelier canopy 26":            | 30LBS   | 32" X 32" X 6"     |
|                                   | 13.6KGS | 81cm X 81cm X 15cm |

## NOTES

Custom requests can be considered on volume orders





## **FINISHES**







## **DIMENSIONS**

BEL OCCHIO CHANDELIER 3



### CHANDELIER CANOPY 26"



## BEL OCCHIO CHANDELIER 5