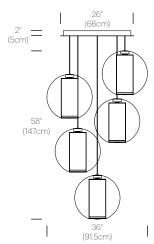

#### **SPECIFICATIONS**

Voltage: 120 or 220V

Cord length: 8' (243.8cm) (Field Cuttable)

1 year warranty

#### **CERTIFICATIONS**

UL listed components

#### PACKAGING WEIGHT AND DIMENSIONS

| THE RESERVE WEIGHT AND DIMENSIONS |         |                    |
|-----------------------------------|---------|--------------------|
| Bel Occhio:                       | 11.7LBS | 18.5" X 19" X 21"  |
|                                   | 5.3KGS  | 47cm X 48cm X 53cm |
| Chandelier canopy 26":            | 30LBS   | 32" X 32" X 6"     |
|                                   | 13.6KGS | 81cm X 81cm X 15cm |

## NOTES

Custom requests can be considered on volume orders





## **FINISHES**







## **DIMENSIONS**

BEL OCCHIO CHANDELIER 3



### CHANDELIER CANOPY 26"



## BEL OCCHIO CHANDELIER 5