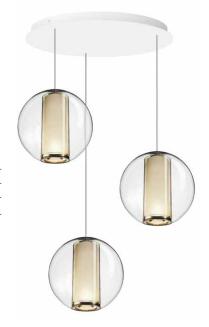

# **BEL OCCHIO** CHANDELIER

#### **DESCRIPTION**

Bel Occhio is a study in weightlessness and transparency. Its inner column suspends freely within a clear acrylic shell and provides both ambient and focused illumination. Bel Occhio Chandelier is available in configurations of 3 and 5 lamps, with orange or white diffuser.

## **DIMENSIONS**

BEL OCCHIO CHANDELIER 3