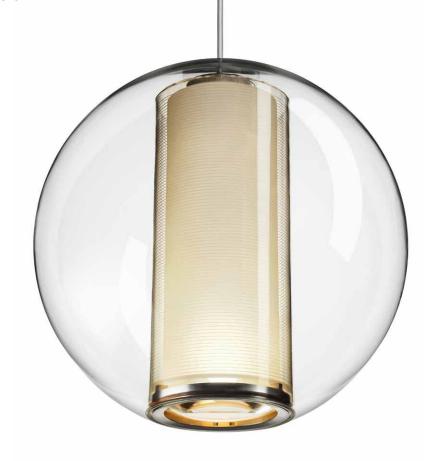

#### DESCRIPTION

Bel Occhio Pendant is a study in weightlessness and transparency. Its inner column suspends freely within a clear acrylic shell and provides both ambient and focused illumination. Available with Orange or White diffuser.

## **FINISHES**

**DIMENSIONS** 

BEL OCCHIO PENDANT