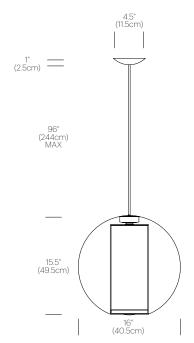

column suspends freely within a clear acrylic shell and provides both ambient and focused illumination. Available with Orange or White diffuser.

#### FIXTURE TYPE

Pendant

#### LIGHT SOURCE

(1) White BT15 - med base (72W)

#### PRODUCT CODES

Bel Occhio Pendant (Clear/White): BELO 16 WHT PEN
Bel Occhio Pendant (Clear/Orange): BELO 16 ORG PEN

#### LIGHT CONTROL

Hard wired

#### **FEATURES**

Full range dim

#### **SPECIFICATIONS**

Voltage: 120 or 220V

Cord length: 8' (243.8cm) (Field Cuttable)

1 year warranty

#### **CERTIFICATIONS**

UL listed components

#### PACKAGING WEIGHT AND DIMENSIONS

Bel Occhio: 11.7LBS 18.5" X 19" X 21"

5.3KGS 47cm X 48cm X 53cm

## **NOTES**

Custom requests can be considered on volume orders



## **FINISHES**





**DIMENSIONS** 

BEL OCCHIO PENDANT





# **BEL OCCHIO** CHANDELIER

#### **DESCRIPTION**

Bel Occhio is a study in weightlessness and transparency. Its inner column suspends freely within a clear acrylic shell and provides both ambient and focused illumination. Bel Occhio Chandelier is available in configurations of 3 and 5 lamps, with orange or white diffuser.

#### FIXTURE TYPE

Pendant

#### LIGHT SOURCE

(1) White BT15 - med base (72W) per lamp

#### PRODUCT CODES

| Bel Occhio Pendant (Clear/White):  | BELO 16 WHT PEN |
|------------------------------------|-----------------|
| Bel Occhio Pendant (Clear/Orange): | BELO 16 ORG PEN |
| 26" Chandelier Canopy:             | CHND CAN 26     |

## LIGHT CONTROL

Hard wired

#### **FEATURES**

Full range dim

#### **SPECIFICATIONS**

Voltage: 120 or 220V

Cord length: 8' (243