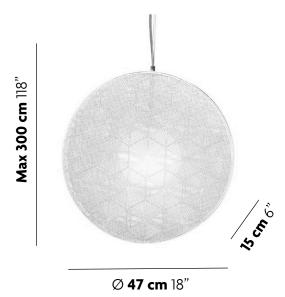

# **HUSH L PENDANT**

Designed by Schema Product

## **DESIGN & INSPIRATION**

Handmade in the Philippines from galvanized iron, a malleable material which allows artisans to weave innovative shapes. Inner white diffuser hides the light source.

Because our items are not manufactured by machines, the result each time is a unique, hand-woven product that brings the artisan's personal touch into any living space.

## **SPECIFICATIONS & TECHNICAL NOTES**

- UL Listed
- Made in The Philippines. Constructed in metal.
- Mounts directly to a standard Junction box
- Cable length max. 10' (field adjustable)