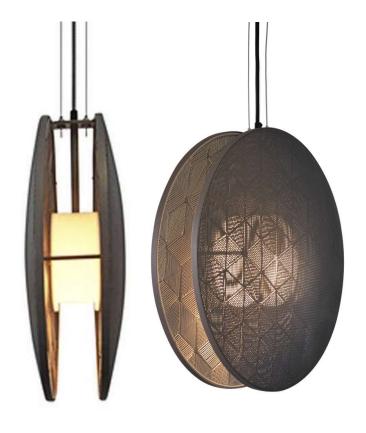

# **HUSH S PENDANT**

Designed by Schema Product

### **DESIGN & INSPIRATION**

Handmade in the Philippines from galvanized iron, a malleable material which allows artisans to weave innovative shapes. Inner white diffuser hides the light source.

Because our items are not manufactured by machines, the result each time is a unique, hand-woven product that brings the artisan's personal touch into any living space.

# **HUSH L PENDANT**

Designed by Schema Product

## **DESIGN & INSPIRATION**

Handmade in the Philippines from galvanized iron, a malleable material which allows artisans to weave innovative shapes. Inner white diffuser hides the light source.

Because our items are not manufactured by machines, the result each time is a unique, hand-woven product that brings the artisan's personal touch into any living space.