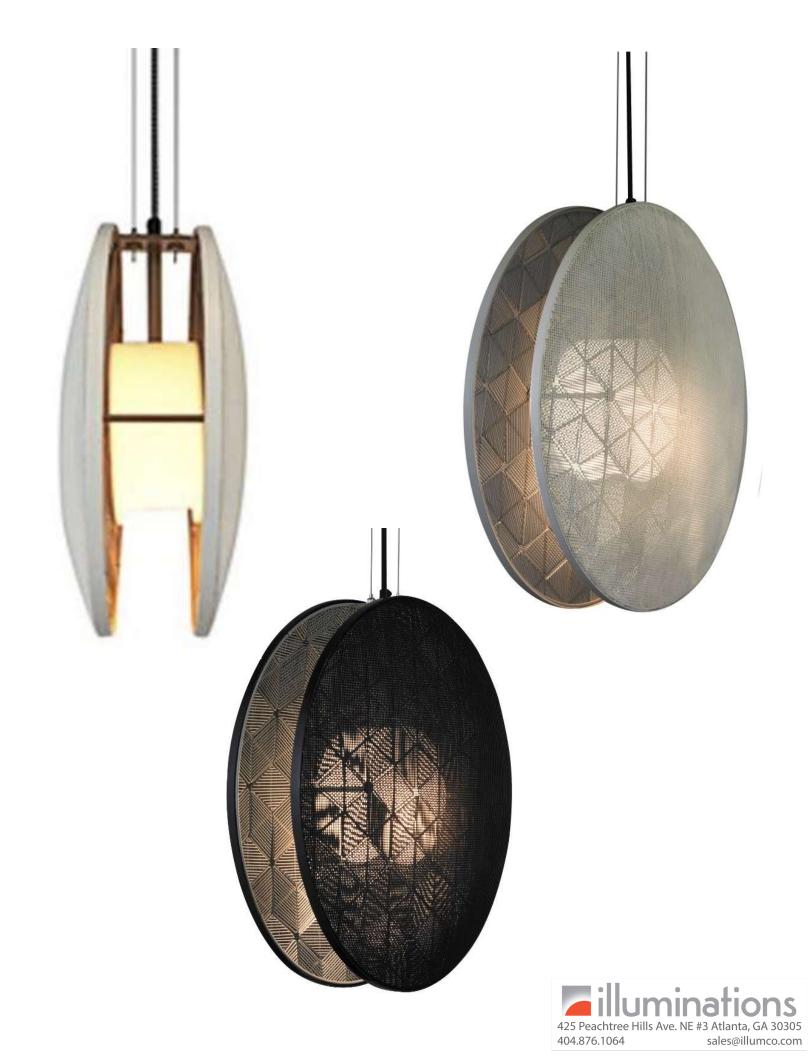

# **HUSH S PENDANT**

Designed by Schema Product

### **DESIGN & INSPIRATION**

Handmade in the Philippines from galvanized iron, a malleable material which allows artisans to weave innovative shapes. Inner white diffuser hides the light source.

Because our items are not manufactured by machines, the result each time is a unique, hand-woven product that brings the artisan's personal touch into any living space.

# **HUSH L PENDANT**

Designed by Schema Product

## **DESIGN & INSPIRATION**

Handmade in the Philippines from galvanized iron, a malleable material which allows artisans to weave innovative shapes. Inner white diffuser hides the light source.

Because our items are not manufactured by machines, the result each time is a unique, hand-woven product that brings the artisan's personal touch into any living space.