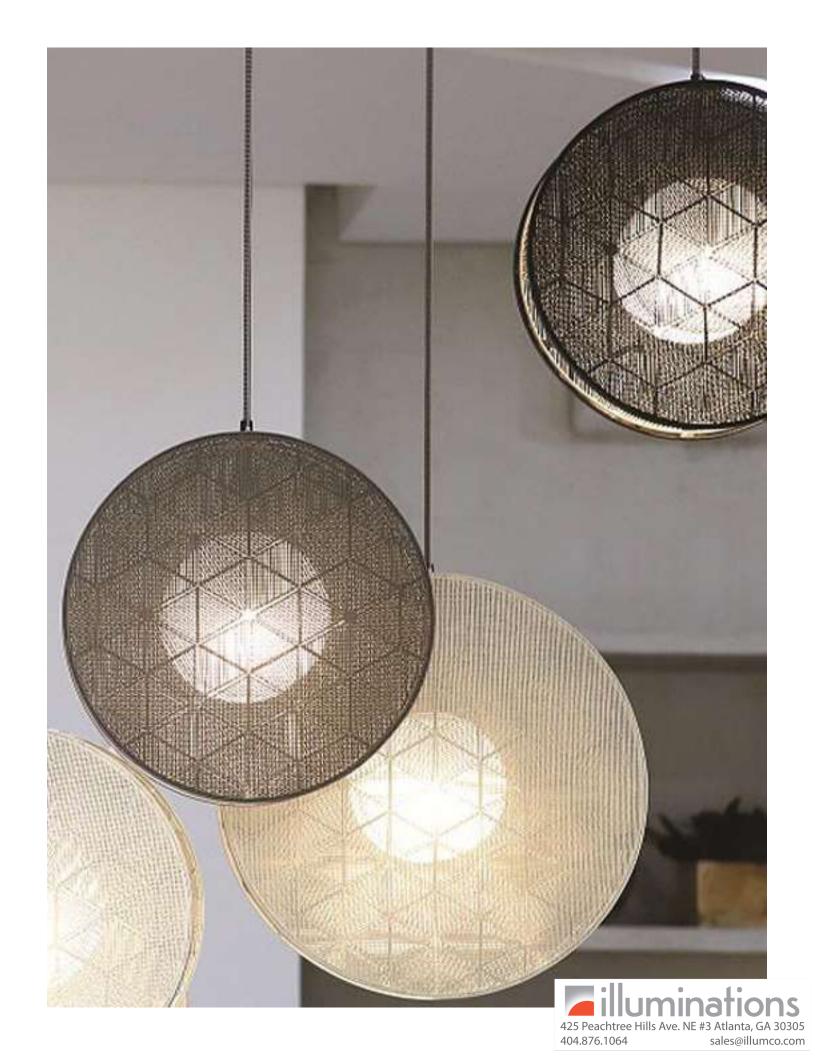

# **HUSH S PENDANT**

Designed by Schema Product

### **DESIGN & INSPIRATION**

Handmade in the Philippines from galvanized iron, a malleable material which allows artisans to weave innovative shapes. Inner white diffuser hides the light source.

Because our items are not manufactured by machines, the result each time is a unique, hand-woven product that brings the artisan's personal touch into any living space.

# **HUSH L PENDANT**

Designed by Schema Product

## **DESIGN & INSPIRATION**

Handmade in the Philippines from galvanized iron, a malleable material which allows artisans to weave innovative shapes. Inner white diffuser hides the light source.

Because our items are not manufactured by machines, the result each time is a unique, hand-woven product that brings the artisan's personal touch into any living space.