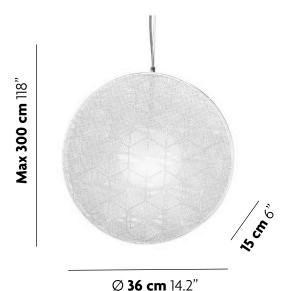

## **SPECIFICATIONS & TECHNICAL NOTES**

- UL Listed
- Made in The Philippines. Constructed in metal.
- Mounts directly to a standard Junction box
- Cable length max. 10' (field adjustable)