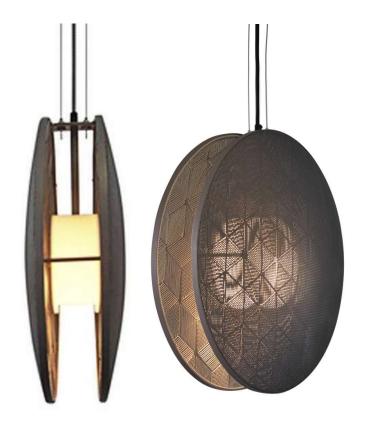

### **DESIGN & INSPIRATION**

Handmade in the Philippines from galvanized iron, a malleable material which allows artisans to weave innovative shapes. Inner white diffuser hides the light source.

Because our items are not manufactured by machines, the result each time is a unique, hand-woven product that brings the artisan's personal touch into any living space.

## **DESIGN & INSPIRATION**

Handmade in the Philippines from galvanized iron, a malleable material which allows artisans to weave innovative shapes. Inner white diffuser hides the light source.

Because our items are not manufactured by machines, the result each time is a unique, hand-woven product that brings the artisan's personal touch into any living space.