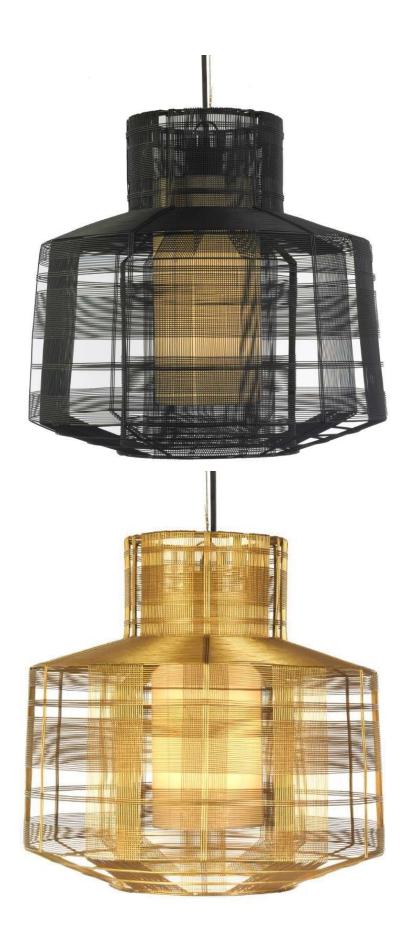

## **DESIGN & INSPIRATION**

Big and bold and named "Busy." Handmade in the Philippines from galvanized iron, a malleable material which allows artisans to weave innovative shapes. Canopy is included as well as a diffuser which can be removed easily for those who prefer the look of the bulb. Available in black and in a new, fantastic matte gold finish.

## **PRODUCT CODES**

Black

49-BSY/BLK

Gold

49-BSY/GLD

Max 300 cm 118"

Ø **43** cm 17"

uplight group.