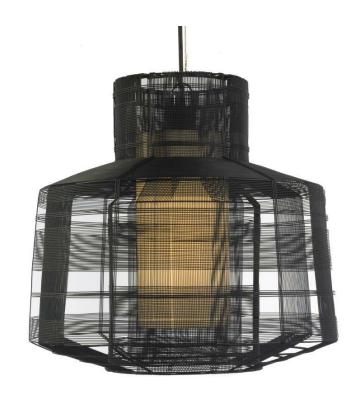

## **DESIGN & INSPIRATION**

Big and bold and named "Busy." Handmade in the Philippines from galvanized iron, a malleable material which allows artisans to weave innovative shapes. Canopy is included as well as a diffuser which can be removed easily for those who prefer the look of the bulb. Available in black and in a new, fantastic matte gold finish.

## **PRODUCT CODES**

Black

49-BSY/BLK

Gold

49-BSY/GLD

Max 300 cm 118"

Ø **43** cm 17"

uplight group.