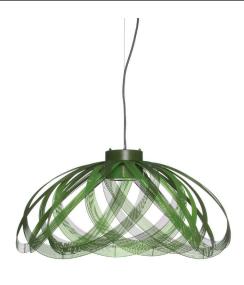

## A COTE - SUSPENSION

Handmade in the Philippines from galvanized iron, a malleable material which allows artisans to weave innovative shapes. Canopy included.