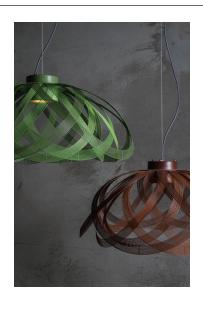

## A COTE - SUSPENSION

Handmade in the Philippines from galvanized iron, a malleable material which allows artisans to weave innovative shapes. Canopy included.

49-ACO/SU/GRN

49-ACO/SU/ORG

Mounts to standard J-Box: Yes