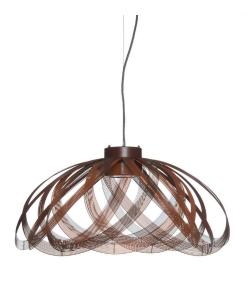

## A COTE - SUSPENSION

Handmade in the Philippines from galvanized iron, a malleable material which allows artisans to weave innovative shapes. Canopy included.

49-ACO/SU/GRN

49-ACO/SU/ORG

Mounts to standard J-Box: Yes