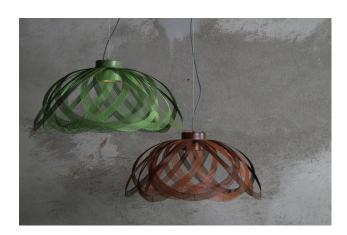

## A COTE - SUSPENSION

Handmade in the Philippines from galvanized iron, a malleable material which allows artisans to weave innovative shapes. Canopy included.

49-ACO/SU/GRN

49-ACO/SU/ORG

Mounts to standard J-Box: Yes