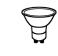

## **LIGHT SOURCE**

Type: **GU-10 LED 120V** 

Watts: 6.5 Lumens: 500 Color: 3000K CRI: 80

## **SPECIFICATIONS & TECHNICAL NOTES**

**UL** Listed

Handmade from galvanized iron

Lamps are included

Mounts directly to a standard Junction box

Cable length 10' (field adjustable)

Weight: 8.4 lbs

**GU-10 LED 120V** (Lamp included)