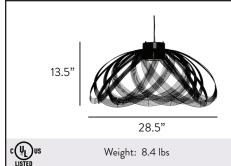

## **SPECIFICATIONS & TECHNICAL NOTES**

**UL** Listed

Handmade from galvanized iron

Lamps are included

Mounts directly to a standard Junction box

Cable length 10' (field adjustable)

Weight: 8.4 lbs

**GU-10 LED 120V** (Lamp included)