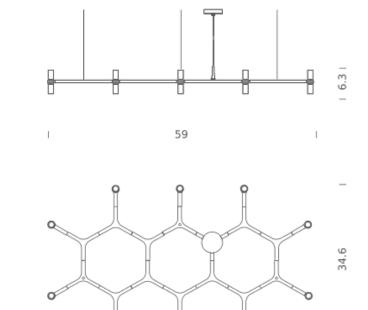

### Certificazioni

HALOPIN G9 QT-14 10 x 25W DIFFUSED dimmable, according to bulb 120V 20 59" x 34.6" x 6.3" aluminum + glass cable length 8.2¶ max, bulb included: G9 Halo, available G9 LED kit NEMO Lipari ring, 14,3 lbs