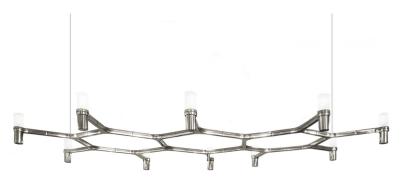

# **CROWN PLANA**

Jehs + Laub

Pendant chandelier whose shape is inspired by the outline of the snow crystal. Modular lamps with a die-casted aluminum structure and sandblasted glass diffusers. Structure is available in different finishes: hand polished aluminum, glossy gold plated or black plated, painted in matt white, matt black, or matt gold. Widespread light. Equipped with a transparent cable, red cable available on request. NEMO LED G9 kit available.

### Certificazioni

HALOPIN G9 QT-14 10 x 25W DIFFUSED dimmable, according to bulb 120V 20 59" x 34.6" x 6.3" aluminum + glass cable length 8.2¶ max, bulb included: G9 Halo, available G9 LED kit NEMO Lipari ring, 14,3 lbs