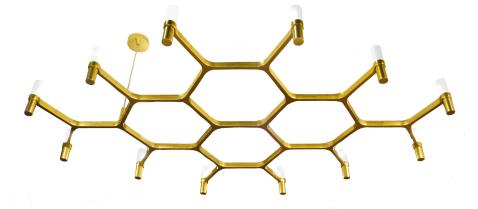

# CROWN PLANA MEGA

Jehs + Laub

Pendant chandelier whose shape is inspired by the outline of the snow crystal. Modular lamps with a die-casted aluminum structure and sandblasted glass diffusers. Structure is available in different finishes: hand polished aluminum, glossy gold plated or black plated, painted in matt white, matt black, or matt gold. Widespread light. Equipped with a transparent cable, red cable available on request. NEMO LED G9 kit available.

#### **LAMPING**

Source HALOPIN G9 QT-14

Switching dimmable, according to bulb

Tension 120V IP class 20

Dimensions  $67.7" \times 44.5" \times 6.3"$  Materials  $\operatorname{aluminum} + \operatorname{glass}$ 