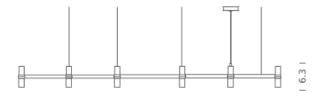

#### **LAMPING**

Source HALOPIN G9 QT-14

Switching dimmable, according to bulb

Tension 120V IP class 20

Dimensions  $67.7" \times 44.5" \times 6.3"$  Materials  $\operatorname{aluminum} + \operatorname{glass}$ 