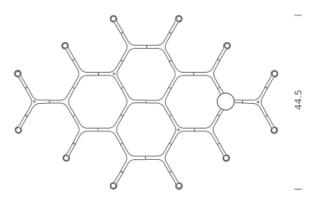

#### **LAMPING**

Source HALOPIN G9 QT-14

Switching dimmable, according to bulb

Tension 120V IP class 20

Dimensions  $67.7" \times 44.5" \times 6.3"$  Materials  $\operatorname{aluminum} + \operatorname{glass}$ 