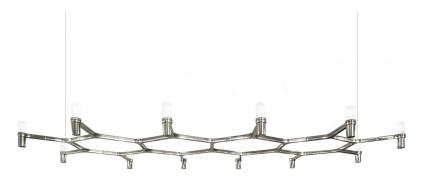

# CROWN PLANA MAJOR

Jehs + Laub

Pendant chandelier whose shape is inspired by the outline of the snow crystal. Modular lamps with a die-casted aluminum structure and sandblasted glass diffusers. Structure is available in different finishes: hand polished aluminum, glossy gold plated or black plated, painted in matt white, matt black, or matt gold. Widespread light. Equipped with a transparent cable, red cable available on request. NEMO LED G9 kit available.

#### Certificazioni

HALOPIN G9 QT-14
12 x 25W
DIFFUSED
dimmable, according to bulb
120V
20
73.2" x 34.6" x 6.3"
aluminum + glass
cable length 8.2<sup>I</sup> max, bulb included: G9 Halo, available G9
LED kit NEMO
Lipari ring,
13,2 lbs