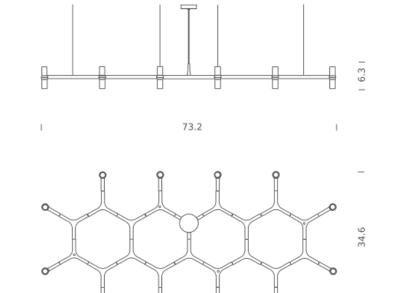

#### Certificazioni

HALOPIN G9 QT-14
12 x 25W
DIFFUSED
dimmable, according to bulb
120V
20
73.2" x 34.6" x 6.3"
aluminum + glass
cable length 8.2<sup>I</sup> max, bulb included: G9 Halo, available G9
LED kit NEMO
Lipari ring,
13,2 lbs