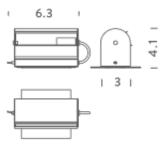

## **LAMPING**

Source E12
Total power 40W
Emission indirect

Switch on board dimmable according to bulb

Structure

Tension 120V IP class 20

Dimensions 2.9'x 4.1'x 6.2'

Materials aluminium

Notes orientable pas

orientable, pastel blue RAL 5024, anthracite grey RAL 7016, whitewash RAL 9002, square cover plate included

Codes

CYL EBN 31 pastel blue
CYL ENN 31 anthracite grey
CYL EWW 31 whitewash

Certificazioni

sales@illumco.com