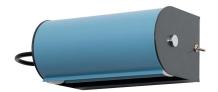

## APPLIQUE CYLINDRIQUE PETITE

Charlotte Perriand

Designed by Charlotte Perriand for her mountain chalet Le Vieux Matelot, Applique Cylindrique is a design that dates back to the early 1930s. Her interest in pivoting screens reflects her observation on human gestures: a simple touch allows to direct the lampshade and to control the light beam, making it possible to adjust intensity and direction.