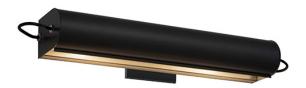

# APPLIQUE CYLINDRIQUE LONGUE

Charlotte Perriand

Designed by Charlotte Perriand for her mountain chalet Le Vieux Matelot, Applique Cylindrique is a design that dates back to the early 1930s. Her interest in pivoting screens reflects her observation on human gestures: a simple touch allows to direct the lampshade and to control the light beam, making it possible to adjust intensity and direction.

#### **LAMPING**

Source E12
Total power 2X40W
Emission indirect

Switching dimmable according to bulb

Tension 120V IP class 20

Dimensions 2.9'x 4.1'x 19.9'
Materials aluminium

Notes orientable, pastel blue RAL 5024, anthracite grey RAL

Structure

7016, whitewash RAL 9002, square cover plate included