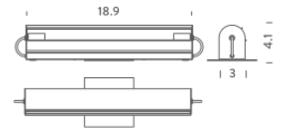

#### **LAMPING**

Source E12
Total power 2X40W
Emission indirect

Switching dimmable according to bulb

Tension 120V IP class 20

Dimensions 2.9'x 4.1'x 19.9'
Materials aluminium

Notes orientable, pastel blue RAL 5024, anthracite grey RAL

Structure

7016, whitewash RAL 9002, square cover plate included