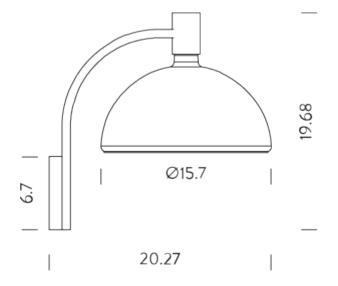

## **LAMPING**

SourceE26Total power100WEmissiondiffused

Switching dimmable according to bulb

Tension 120V IP class IP20

Dimensions 20.3'x Ø15.7x 19.7

Notes black RAL 9005, square cover plate included

Codes Structure/Diffuser