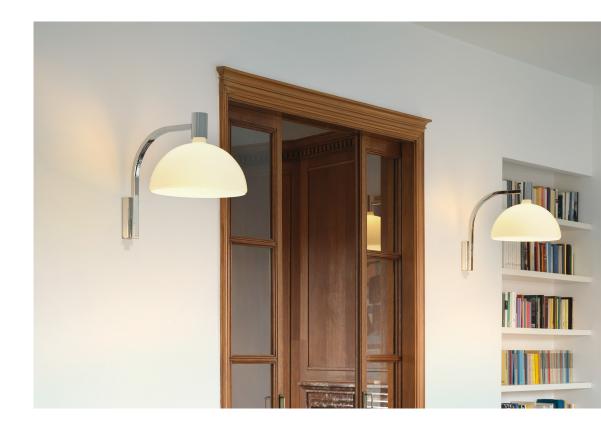

## AS3C

Franco Albini, F. Helg, A. Piva, M. Albini

The Albini AM/AS collection represents the rationalistic philosophy of the Milanese architect. A 1969 design that combines linear shapes with the extreme quality of materials, such as the hand-blown glass of diffusers. Aiming to manage the different volumes of the space with a single design: ceiling, wall, floor and table.

## AS3C