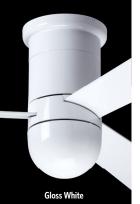

## **Cirrus Flush DC**

|         | Finish                                | Blade Span         | Blade Color                         | Light Option               | Control Option                                               |
|---------|---------------------------------------|--------------------|-------------------------------------|----------------------------|--------------------------------------------------------------|
| #CIR-FM |                                       |                    |                                     |                            |                                                              |
|         | GW Gloss White<br>BA Brushed Aluminum | <b>50</b> 50" Span | WH White<br>AL Aluminum<br>MP Maple | NL No Light<br>355 17W LED | WC Wall Control<br>RC Remote Control<br>CC Combo Wall/Remote |