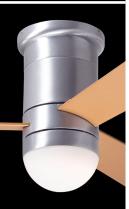

tel 541-482-8545 www.modernfan.com

Brushed Aluminum with Maple Blades and 355 Light

## **Cirrus Flush DC**

|         | Finish                                | Blade Span         | Blade Color                         | Light Option               | Control Option                                               |
|---------|---------------------------------------|--------------------|-------------------------------------|----------------------------|--------------------------------------------------------------|
| #CIR-FM |                                       |                    |                                     |                            |                                                              |
|         | GW Gloss White<br>BA Brushed Aluminum | <b>50</b> 50" Span | WH White<br>AL Aluminum<br>MP Maple | NL No Light<br>355 17W LED | WC Wall Control<br>RC Remote Control<br>CC Combo Wall/Remote |