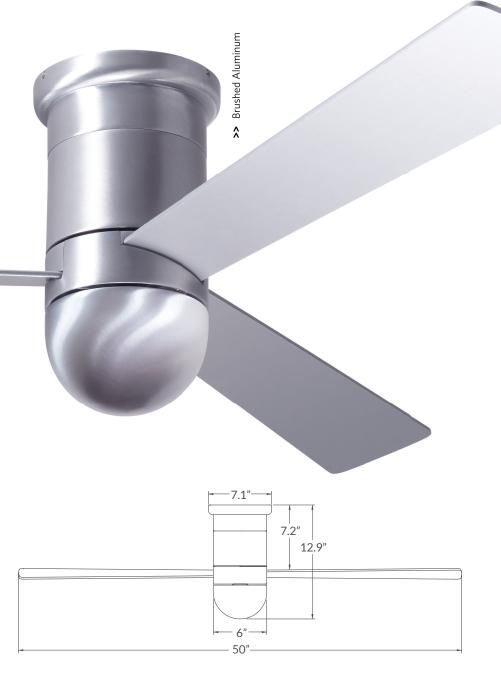

## **Cirrus Flush DC**

|         | Finish                                | Blade Span         | Blade Color                         | Light Option               | Control Option                                               |
|---------|---------------------------------------|--------------------|-------------------------------------|----------------------------|--------------------------------------------------------------|
| #CIR-FM |                                       |                    |                                     |                            |                                                              |
|         | GW Gloss White<br>BA Brushed Aluminum | <b>50</b> 50" Span | WH White<br>AL Aluminum<br>MP Maple | NL No Light<br>355 17W LED | WC Wall Control<br>RC Remote Control<br>CC Combo Wall/Remote |

Energy Guide Data Pending

Ships in 13" overall configuration.