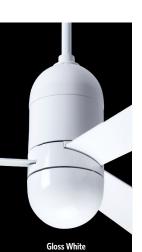

## Cirrus DC

Includes 6" and 12" down rods, yielding 17.9" or 23.6" overall lengths.

Optional down rods available.

|      | Finish                                | Blade Span         | Blade Color                   | Light Option               | Control Option                                         |
|------|---------------------------------------|--------------------|-------------------------------|----------------------------|--------------------------------------------------------|
| CIR- | <u> </u>                              |                    | •                             |                            | '                                                      |
|      | GW Gloss White<br>BA Brushed Aluminum | <b>50</b> 50" Span | WH White AL Aluminum MP Maple | NL No Light<br>355 17W LED | WC Wall Control RC Remote Control CC Combo Wall/Remote |