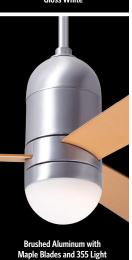

## Cirrus DC

Includes 6" and 12" down rods, yielding 17.9" or 23.6" overall lengths.

Optional down rods available.

|      | Finish                                | Blade Span         | Blade Color                   | Light Option               | Control Option                                         |
|------|---------------------------------------|--------------------|-------------------------------|----------------------------|--------------------------------------------------------|
| CIR- | <u> </u>                              |                    | •                             |                            | '                                                      |
|      | GW Gloss White<br>BA Brushed Aluminum | <b>50</b> 50" Span | WH White AL Aluminum MP Maple | NL No Light<br>355 17W LED | WC Wall Control RC Remote Control CC Combo Wall/Remote |