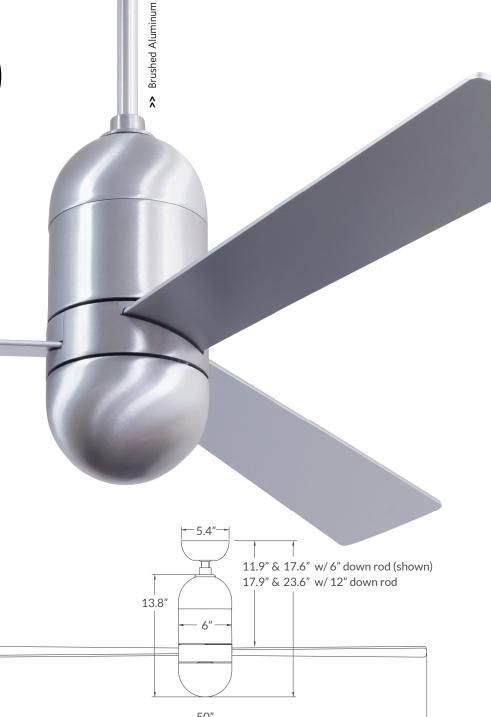

## Cirrus DC

Includes 6" and 12" down rods, yielding 17.9" or 23.6" overall lengths.

Optional down rods available.

|      | Finish                                | Blade Span         | Blade Color                   | Light Option               | Control Option                                         |
|------|---------------------------------------|--------------------|-------------------------------|----------------------------|--------------------------------------------------------|
| CIR- | <u> </u>                              |                    | •                             |                            | '                                                      |
|      | GW Gloss White<br>BA Brushed Aluminum | <b>50</b> 50" Span | WH White AL Aluminum MP Maple | NL No Light<br>355 17W LED | WC Wall Control RC Remote Control CC Combo Wall/Remote |