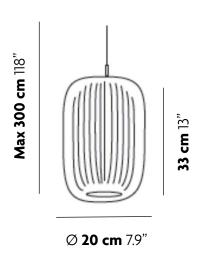

## **SPECIFICATIONS & TECHNICAL NOTES**

- UL Listed
- Made in Italy. Constructed in metal and glass.
- Mounts directly to a standard Junction box