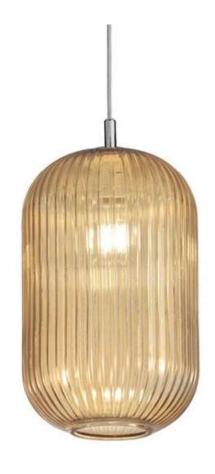

### **DESIGN & INSPIRATION**

An elegant cavity that collects and transmits vibrant sensations. Harmonic forms sending subtle tones and radiant flashes of light. An ethereal cluster suspended in crystalline spaces leading to soft descents of luminous fluxes.

## **PRODUCT CODES**

Chrome / Crystal Glass ML-275.401.01

Chrome / Amber Glass ML-275.401.06

Chrome / Fume Glass ML-275.401.18

404.876.1064

uplight group.

METAL LUX

sales@illumco.com