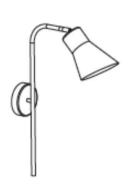

#### **PRODUCT CODES**

Black / Gold

ML-273.301

**35 cm** 13.8"

**12 cm** 4.7" W **16 cm** 6.3" D

uplight group.

Fixture Type \_\_\_\_\_\_ Project Name \_\_\_\_\_