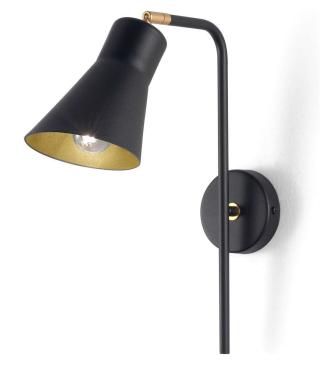

# **CONICO WALL**

Designed by Studio Tecnico Metal Lux

## **DESIGN & INSPIRATION**

The light source is wrapped in a classic iconic form. The cone cut at an angle punctuates a rhythm of elegant harmony. Light output is magnified by the gold leaf coating of the interior and enhances the emission of placid streams of light.

#### **PRODUCT CODES**

Black / Gold

ML-273.301

**35 cm** 13.8"

**12 cm** 4.7" W **16 cm** 6.3" D

uplight group.

Fixture Type \_\_\_\_\_\_ Project Name \_\_\_\_\_