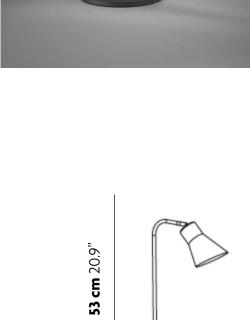

## **CONICO TABLE**

Designed by Studio Tecnico Metal Lux

#### **PRODUCT CODES**

Black / Gold

ML-273.201

**16 cm** 6.3"

uplight group.

Project Name

Fixture Type

METAL LUX