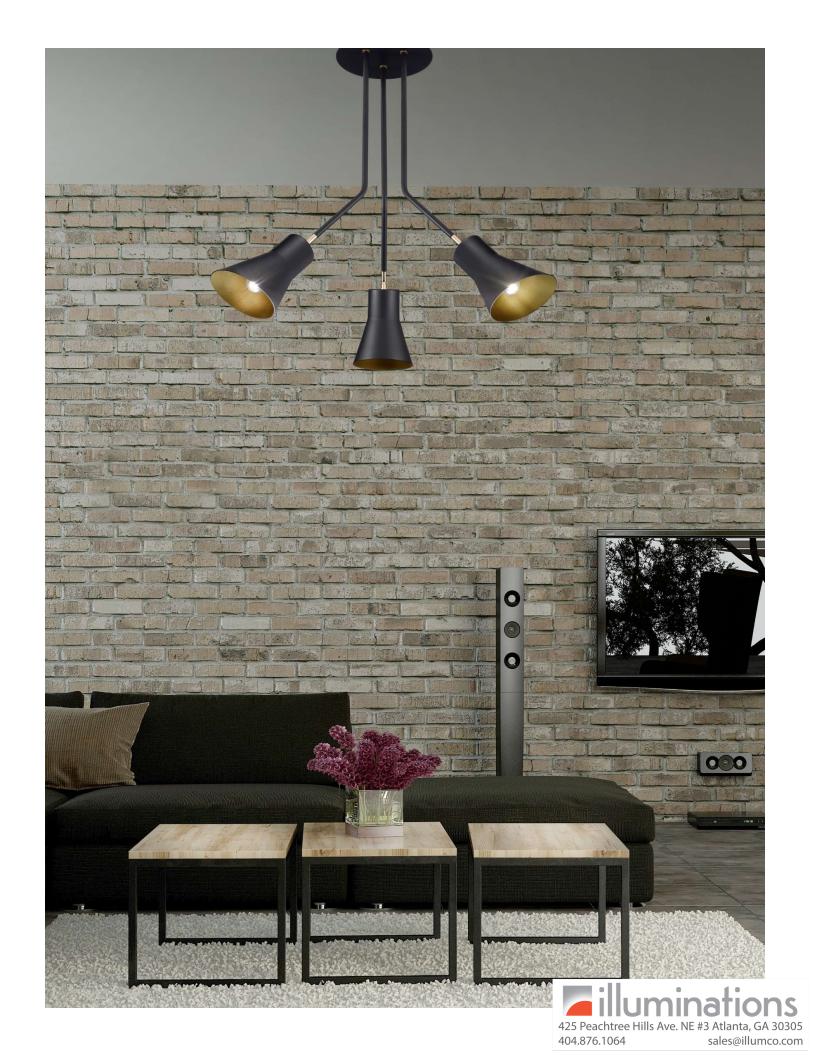

# **CONICO PENDANT**

Designed by Studio Tecnico Metal Lux

### **DESIGN & INSPIRATION**

The light source is wrapped in a classic iconic form. The cone cut at an angle punctuates a rhythm of elegant harmony. Light output is magnified by the gold leaf coating of the interior and enhances the emission of placid streams of light.

## LIGHT SOURCE

3 x E26 LED 15W MAX Suggested Specs: E26 Frosted > 90 CRI | 13000K | Dimmable

### **SPECIFICATIONS & TECHNICAL NOTES**

- UL Listed
- Made in Italy. Constructed in metal.
- Mounts directly to a standard Junction box

#### **PRODUCT CODES**

Black / Gold

ML-273.303

Ø **80 cm** 31.5"

uplight group.

Fixture Type \_ Project Name \_