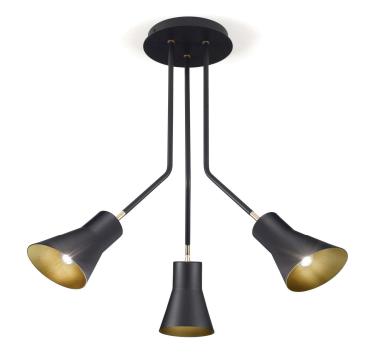

# **CONICO PENDANT**

Designed by Studio Tecnico Metal Lux

### **DESIGN & INSPIRATION**

The light source is wrapped in a classic iconic form. The cone cut at an angle punctuates a rhythm of elegant harmony. Light output is magnified by the gold leaf coating of the interior and enhances the emission of placid streams of light.

### **SPECIFICATIONS & TECHNICAL NOTES**

- UL Listed
- Made in Italy. Constructed in metal.
- Mounts directly to a standard Junction box

#### **PRODUCT CODES**

Black / Gold

ML-273.303

Ø **80 cm** 31.5"

uplight group.

Fixture Type \_ Project Name \_