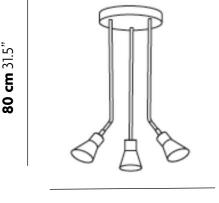

#### **PRODUCT CODES**

Black / Gold

ML-273.303

Ø **80 cm** 31.5"

uplight group.

Fixture Type \_ Project Name \_