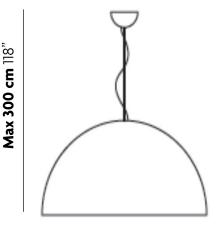

#### **SPECIFICATIONS & TECHNICAL NOTES**

- UL Listed
- Made in Italy. Constructed in metal.
- Mounts directly to a standard Junction box
- Cable length max. 10' (field adjustable)
- Weight 5 Lbs.

#### **SPECIFICATIONS & TECHNICAL NOTES**

- UL Listed
- Made in Italy. Constructed in metal.
- Mounts directly to a standard Junction box
- Cable length max. 10' (field adjustable)
- Weight 11 Lbs.

#### **SPECIFICATIONS & TECHNICAL NOTES**

- UL Listed
- Made in Italy. Constructed in metal.
- Mounts directly to a standard Junction box
- Cable length max. 10' (field adjustable)
- Weight 19 Lbs.