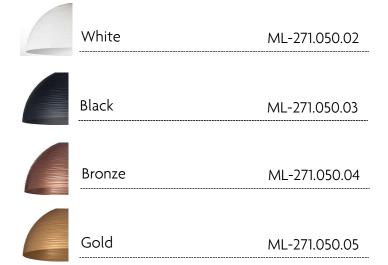

### PRODUCT CODES

Ø **50 cm** 19.7"

#### PRODUCT CODES

Ø 72 cm 28.3"

#### PRODUCT CODES

Ø **100 cm** 39.4"