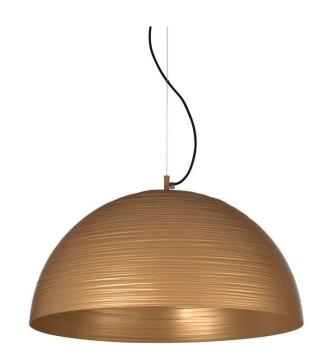

# CHIARA 100 PENDANT

Designed by Studio Tecnico Metal Lux

#### **DESIGN & INSPIRATION**

The Chiara is a re-interpretation of the traditional Dome pendant with a simple yet elegant presence. The infinite grooves convey a perfect sense of harmony making it unique and timeless. Available in several colors and sizes to complete any residential or commercial space.

#### PRODUCT CODES

Ø **100 cm** 39.4"