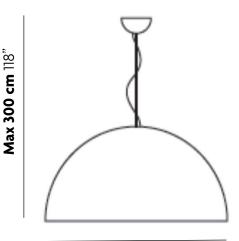

#### **SPECIFICATIONS & TECHNICAL NOTES**

- UL Listed
- Made in Italy. Constructed in metal.
- Mounts directly to a standard Junction box
- Cable length max. 10' (field adjustable)
- Weight 5 Lbs.

#### **SPECIFICATIONS & TECHNICAL NOTES**

- UL Listed
- Made in Italy. Constructed in metal.
- Mounts directly to a standard Junction box
- Cable length max. 10' (field adjustable)
- Weight 11 Lbs.

#### **SPECIFICATIONS & TECHNICAL NOTES**

- UL Listed
- Made in Italy. Constructed in metal.
- Mounts directly to a standard Junction box
- Cable length max. 10' (field adjustable)
- Weight 19 Lbs.