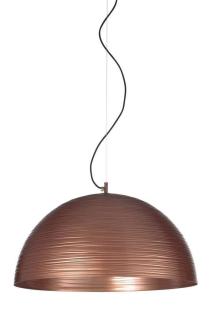

## CHIARA 50 PENDANT

Designed by Studio Tecnico Metal Lux

#### **DESIGN & INSPIRATION**

The Chiara is a re-interpretation of the traditional Dome pendant with a simple yet elegant presence. The infinite grooves convey a perfect sense of harmony making it unique and timeless. Available in several colors and sizes to complete any residential or commercial space.