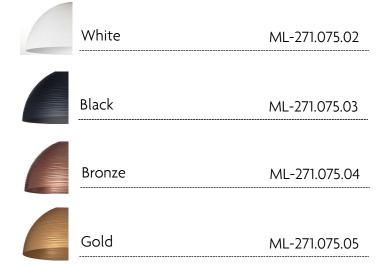

### PRODUCT CODES

Ø **50 cm** 19.7"

#### PRODUCT CODES

Ø 72 cm 28.3"

#### PRODUCT CODES

Ø **100 cm** 39.4"