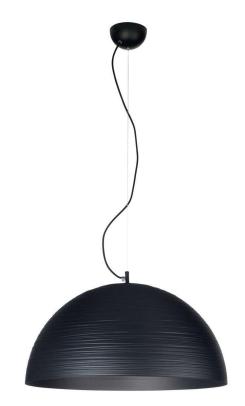

## CHIARA 50 PENDANT

Designed by Studio Tecnico Metal Lux

#### **DESIGN & INSPIRATION**

The Chiara is a re-interpretation of the traditional Dome pendant with a simple yet elegant presence. The infinite grooves convey a perfect sense of harmony making it unique and timeless. Available in several colors and sizes to complete any residential or commercial space.

## CHIARA 72 PENDANT

Designed by Studio Tecnico Metal Lux

# CHIARA 100 PENDANT

Designed by Studio Tecnico Metal Lux