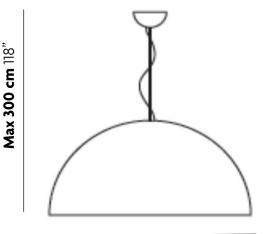

#### **SPECIFICATIONS & TECHNICAL NOTES**

- UL Listed
- Made in Italy. Constructed in metal.
- Mounts directly to a standard Junction box
- Cable length max. 10' (field adjustable)
- Weight 5 Lbs.

### PRODUCT CODES

Ø **50 cm** 19.7"