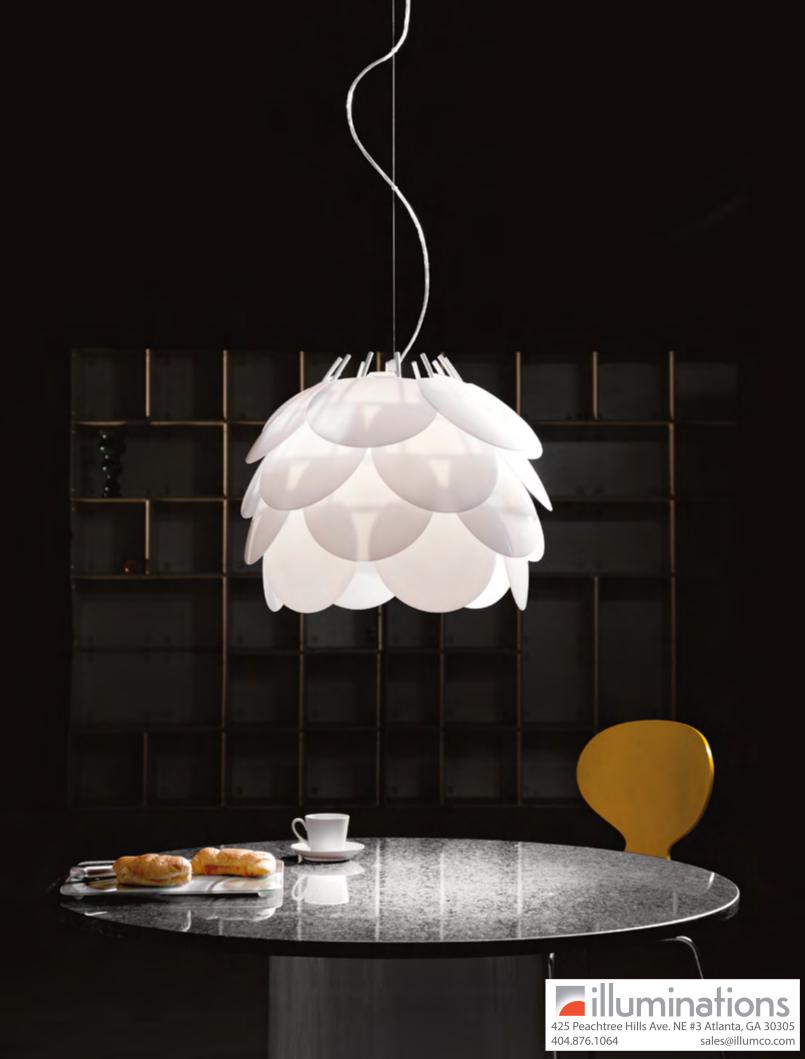

## NUVOLE VAGABONDE

ELIO E EMILIANA MARTINELLI, 2009

The Nuvole Vagabonde can be used

as an individual fixture or grouped

together to create an eye-catching

lighting feature.

The diffuser of the NUVOLE VAGABONDE contains 30 elements in opal white polycarbonate which are superimposed together creating a delicate flower-like appearance. The design inspiration comes from willing to propose the lightness of a cloud where the light filters in a game of light and shadows created by the overlapping of diffusion elements and where the dream finds its origins and the space to appear and disappear again.