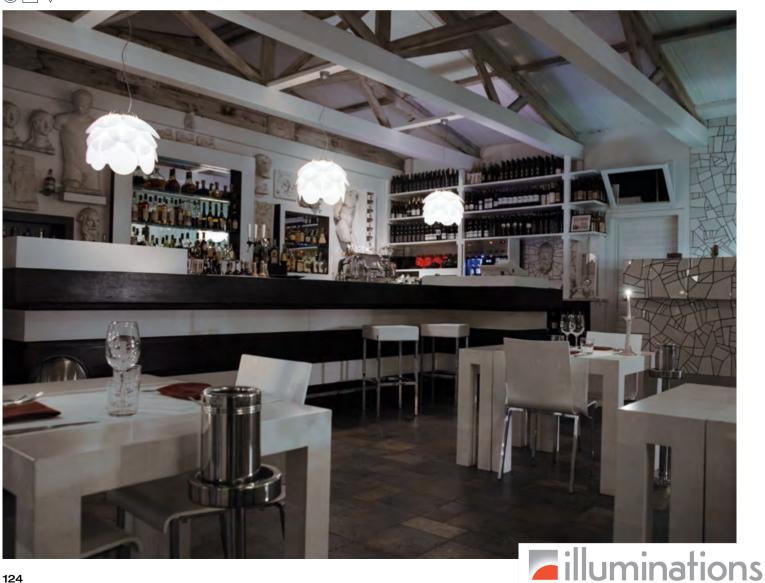

## NUVOLE VAGABONDE

ELIO E EMILIANA MARTINELLI, 2009

The Nuvole Vagabonde can be used

as an individual fixture or grouped

together to create an eye-catching

lighting feature.

The diffuser of the NUVOLE VAGABONDE contains 30 elements in opal white polycarbonate which are superimposed together creating a delicate flower-like appearance. The design inspiration comes from willing to propose the lightness of a cloud where the light filters in a game of light and shadows created by the overlapping of diffusion elements and where the dream finds its origins and the space to appear and disappear again.