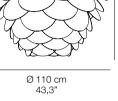

1 X 14W E26 LED (LED A+ 2011/US/J 2011/110/2/US/BI 4 X 14W E26 LED LED A+

2011/US/J 2011/110/2/US/BI 70 cm 27,6" Ø 40 cm 15,7' Ø 110 cm 43,3"

Weight: 6,6 lbs – 3,5 kg

Weight: 44 lbs – 20 kg

425 Peachtree Hills Ave. NE #3 Atlanta, GA 30305