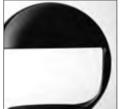

This classic table lamp is simple yet functional with a swivel upper arm which allows for a 360 degrees rotation by means of a central joint.

The interior reflector is white painted aluminum. Made from molded resin the Cobra is offered in the following standard colors: white or black. A red version with the designer's signature was added to mark COBRA's 50th anniversary.

The Cobra is considered to be the masterpiece of mid-century of modern Italian design.

629/US/... 1 X 12W E26 LED (LED) A+

Weight: 18,7 lbs - 8,5 kg

629/US/BI white

629/US/NE glossy black

COBRA RED signed version for its 50 years