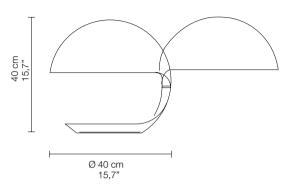

This classic table lamp is simple yet functional with a swivel upper arm which allows for a 360 degrees rotation by means of a central joint.

The interior reflector is white painted aluminum. Made from molded resin the Cobra is offered in the following standard colors: white or black. A red version with the designer's signature was added to mark COBRA's 50th anniversary.

The Cobra is considered to be the masterpiece of mid-century of modern Italian design.

629/US/... 1 X 12W E26 LED (LED) A+

Weight: 18,7 lbs - 8,5 kg

629/US/BI white

629/US/NE glossy black

COBRA RED signed version for its 50 years