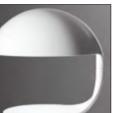

This classic table lamp is simple yet functional with a swivel upper arm which allows for a 360 degrees rotation by means of a central joint.

The interior reflector is white painted aluminum. Made from molded resin the Cobra is offered in the following standard colors: white or black. A red version with the designer's signature was added to mark COBRA's 50th anniversary.

The Cobra is considered to be the masterpiece of mid-century of modern Italian design.

629/US/... 1 X 12W E26 LED (LED) A+

Weight: 18,7 lbs - 8,5 kg

629/US/BI white

629/US/NE glossy black

COBRA RED signed version for its 50 years