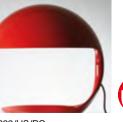

This classic table lamp is simple yet functional with a swivel upper arm which allows for a 360 degrees rotation by means of a central joint.

The interior reflector is white painted aluminum. Made from molded resin the Cobra is offered in the following standard colors: white or black. A red version with the designer's signature was added to mark COBRA's 50th anniversary.

The Cobra is considered to be the masterpiece of mid-century of modern Italian design.

629/US/... 1 X 12W E26 LED (LED) A+

Weight: 18,7 lbs - 8,5 kg

629/US/BI white

629/US/NE glossy black

COBRA RED signed version for its 50 years

629/US/RO