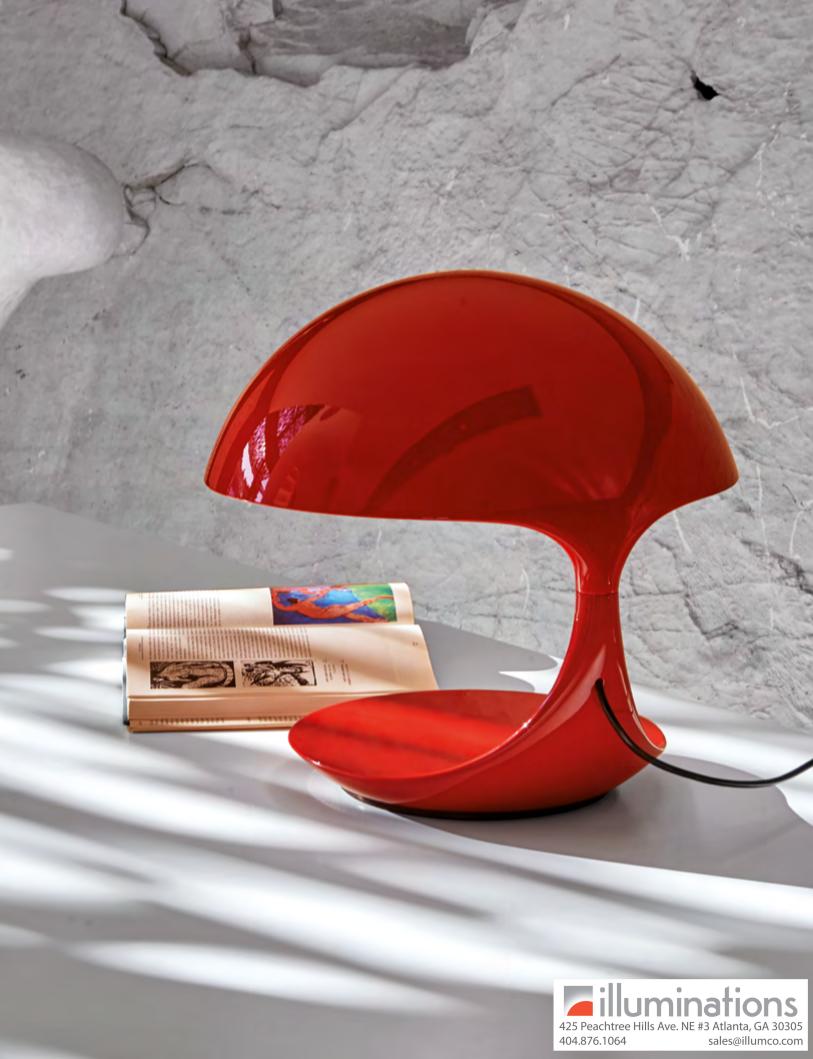

This classic table lamp is simple yet functional with a swivel upper arm which allows for a 360 degrees rotation by means of a central joint.

The interior reflector is white painted aluminum. Made from molded resin the Cobra is offered in the following standard colors: white or black. A red version with the designer's signature was added to mark COBRA's 50th anniversary.

The Cobra is considered to be the masterpiece of mid-century of modern Italian design.

629/US/... 1 X 12W E26 LED (LED) A+

Weight: 18,7 lbs - 8,5 kg

629/US/BI white

629/US/NE glossy black

COBRA RED signed version for its 50 years

629/US/RO