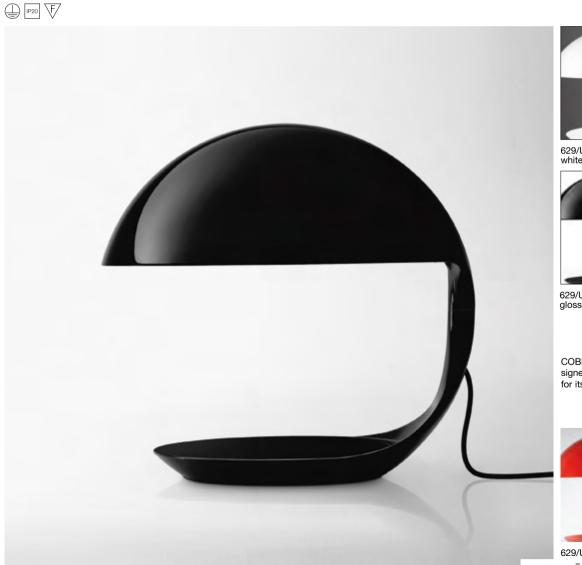

This classic table lamp is simple yet functional with a swivel upper arm which allows for a 360 degrees rotation by means of a central joint.

The interior reflector is white painted aluminum. Made from molded resin the Cobra is offered in the following standard colors: white or black. A red version with the designer's signature was added to mark COBRA's 50th anniversary.

The Cobra is considered to be the masterpiece of mid-century of modern Italian design.

629/US/... 1 X 12W E26 LED (LED) A+

Weight: 18,7 lbs - 8,5 kg

629/US/BI white

629/US/NE glossy black

COBRA RED signed version for its 50 years