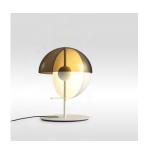

## Theia M

**Theia M**LED SMD 7,8W 700mA 2700K 1066lm (included)

Black electrical cord

Base and stem in lacquered iron. Dissipater in lacquered aluminum with built-in switch. Vertical semi-sphere made of lacquered spun metal, with the interior in white, and a transparent smoked shade in thermoformed methacrylate.