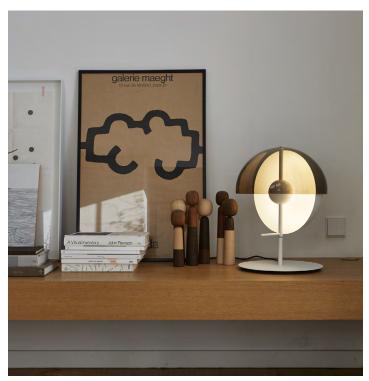

## Theia Mathias Hahn

Theia Mathias Hahn marset

## Theia M

**Theia M**LED SMD 7,8W 700mA 2700K 1066lm (included)

Black electrical cord

Base and stem in lacquered iron. Dissipater in lacquered aluminum with built-in switch. Vertical semi-sphere made of lacquered spun metal, with the interior in white, and a transparent smoked shade in thermoformed methacrylate.

## Range

info@marset.com www.marset.com

From light to shadow with a single gesture. Theia has two faces: to discover them, simply swivel the fixture around its central axis. It can be pointed towards you for use as a re object or a wall, creating a subtle, indirect light that immediately warr