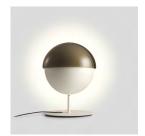

## Range

info@marset.com www.marset.com

From light to shadow with a single gesture. Theia has two faces: to discover them, simply swivel the fixture around its central axis. It can be pointed towards you for use as a re object or a wall, creating a subtle, indirect light that immediately warr