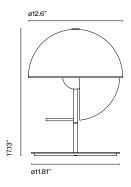

## Theia M

**Theia M**LED SMD 7,8W 700mA 2700K 1066lm (included)

Black electrical cord

Base and stem in lacquered iron. Dissipater in lacquered aluminum with built-in switch. Vertical semi-sphere made of lacquered spun metal, with the interior in white, and a transparent smoked shade in thermoformed methacrylate.

y dimmable\*

\*3 positions dimmer

Download Assembly InstructionsDownload 2D

Download 3D