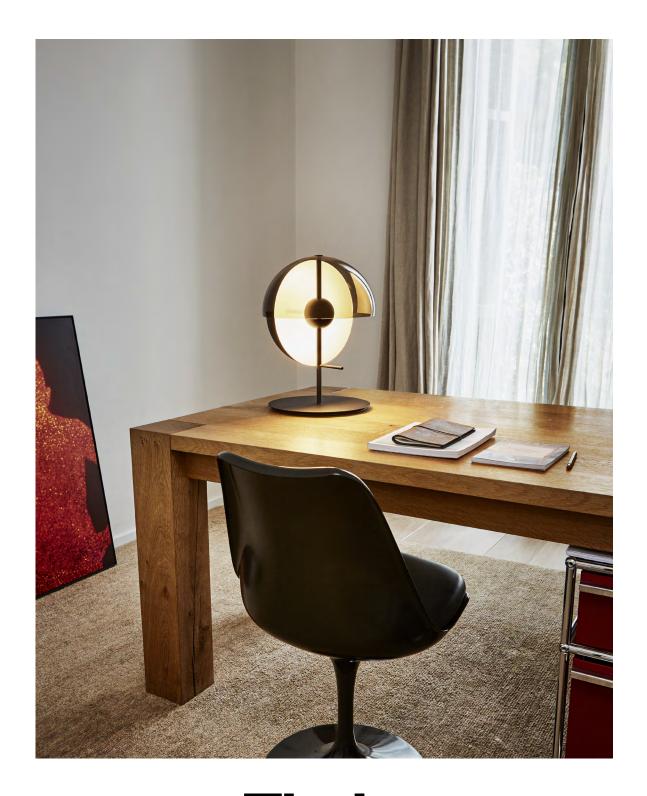

## Theia Mathias Hahn

Theia Mathias Hahn marset

## Theia M

**Theia M**LED SMD 7,8W 700mA 2700K 1066lm (included)

Black electrical cord

Base and stem in lacquered iron. Dissipater in lacquered aluminum with built-in switch. Vertical semi-sphere made of lacquered spun metal, with the interior in white, and a transparent smoked shade in thermoformed methacrylate.

## Range

info@marset.com www.marset.com

From light to shadow with a single gesture. Theia has two faces: to discover them, simply swivel the fixture around its central axis. It can be pointed towards you for use as a re object or a wall, creating a subtle, indirect light that immediately warr