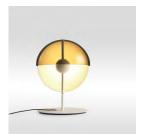

## Theia M

**Theia M**LED SMD 7,8W 700mA 2700K 1066lm (included)

Black electrical cord

Base and stem in lacquered iron. Dissipater in lacquered aluminum with built-in switch. Vertical semi-sphere made of lacquered spun metal, with the interior in white, and a transparent smoked shade in thermoformed methacrylate.