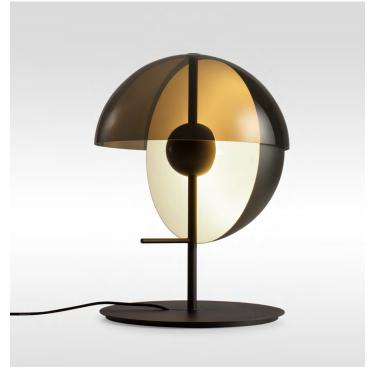

## Theia M

**Theia M**LED SMD 7,8W 700mA 2700K 1066lm (included)

Black electrical cord

Base and stem in lacquered iron. Dissipater in lacquered aluminum with built-in switch. Vertical semi-sphere made of lacquered spun metal, with the interior in white, and a transparent smoked shade in thermoformed methacrylate.

## Range

info@marset.com www.marset.com

From light to shadow with a single gesture. Theia has two faces: to discover them, simply swivel the fixture around its central axis. It can be pointed towards you for use as a re object or a wall, creating a subtle, indirect light that immediately warr