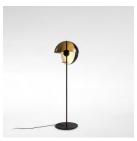

## Theia P

**Theia P** LED SMD 7,8W 700mA 2700K 1066lm (included)

Black electrical cord

info@marset.com

www.marset.com

Base and stem in lacquered iron. Dissipater in lacquered aluminium with built-in switch. Vertical semi-sphere made of lacquered spun metal, with the interior in white, and a transparent smoked shade in thermoformed methacrylate.

## Range

From light to shadow with a single gesture. Theia has two faces: to discover them, simply swivel the fixture around its central axis. It can be pointed towards you for use as a robject or a wall, creating a subtle, indirect light that immediately wall