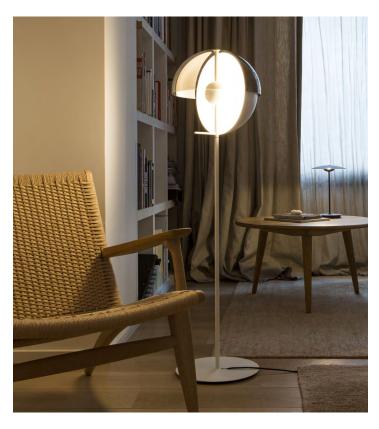

## Theia P

**Theia P** LED SMD 7,8W 700mA 2700K 1066lm (included)

Black electrical cord

info@marset.com

www.marset.com

Base and stem in lacquered iron. Dissipater in lacquered aluminium with built-in switch. Vertical semi-sphere made of lacquered spun metal, with the interior in white, and a transparent smoked shade in thermoformed methacrylate.

## Range

From light to shadow with a single gesture. Theia has two faces: to discover them, simply swivel the fixture around its central axis. It can be pointed towards you for use as a robject or a wall, creating a subtle, indirect light that immediately wall