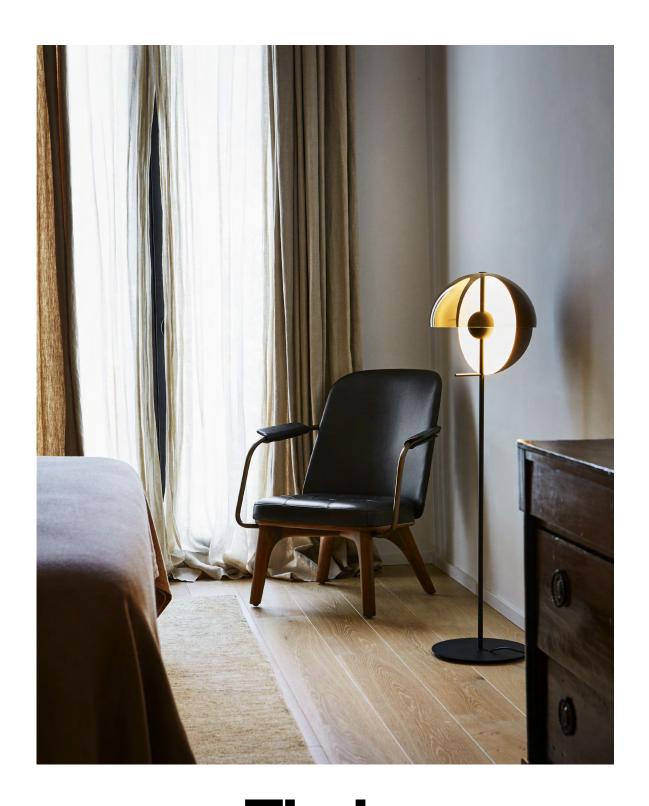

## Theia P

**Theia P** LED SMD 7,8W 700mA 2700K 1066lm (included)

Black electrical cord

info@marset.com

www.marset.com

Base and stem in lacquered iron. Dissipater in lacquered aluminium with built-in switch. Vertical semi-sphere made of lacquered spun metal, with the interior in white, and a transparent smoked shade in thermoformed methacrylate.

## Range

From light to shadow with a single gesture. Theia has two faces: to discover them, simply swivel the fixture around its central axis. It can be pointed towards you for use as a robject or a wall, creating a subtle, indirect light that immediately wall