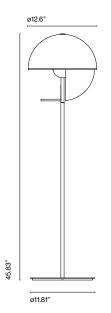

## Theia P

**Theia P** LED SMD 7,8W 700mA 2700K 1066lm (included)

Black electrical cord

info@marset.com

www.marset.com

Base and stem in lacquered iron. Dissipater in lacquered aluminium with built-in switch. Vertical semi-sphere made of lacquered spun metal, with the interior in white, and a transparent smoked shade in thermoformed methacrylate.