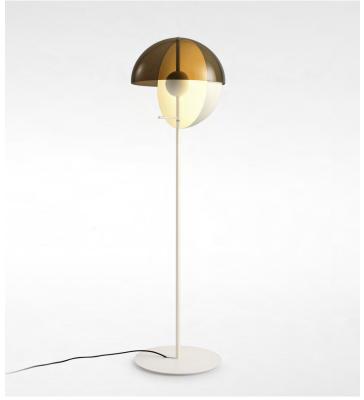

## Theia P

**Theia P** LED SMD 7,8W 700mA 2700K 1066lm (included)

Black electrical cord

info@marset.com

www.marset.com

Base and stem in lacquered iron. Dissipater in lacquered aluminium with built-in switch. Vertical semi-sphere made of lacquered spun metal, with the interior in white, and a transparent smoked shade in thermoformed methacrylate.

## Range

From light to shadow with a single gesture. Theia has two faces: to discover them, simply swivel the fixture around its central axis. It can be pointed towards you for use as a robject or a wall, creating a subtle, indirect light that immediately wall