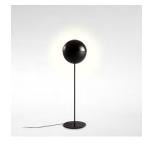

## Theia P

**Theia P** LED SMD 7,8W 700mA 2700K 1066lm (included)

Black electrical cord

info@marset.com

www.marset.com

Base and stem in lacquered iron. Dissipater in lacquered aluminium with built-in switch. Vertical semi-sphere made of lacquered spun metal, with the interior in white, and a transparent smoked shade in thermoformed methacrylate.

## Range

From light to shadow with a single gesture. Theia has two faces: to discover them, simply swivel the fixture around its central axis. It can be pointed towards you for use as a robject or a wall, creating a subtle, indirect light that immediately wall