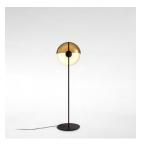

## Theia P

**Theia P** LED SMD 7,8W 700mA 2700K 1066lm (included)

Black electrical cord

info@marset.com

www.marset.com

Base and stem in lacquered iron. Dissipater in lacquered aluminium with built-in switch. Vertical semi-sphere made of lacquered spun metal, with the interior in white, and a transparent smoked shade in thermoformed methacrylate.

## Range

From light to shadow with a single gesture. Theia has two faces: to discover them, simply swivel the fixture around its central axis. It can be pointed towards you for use as a robject or a wall, creating a subtle, indirect light that immediately wall